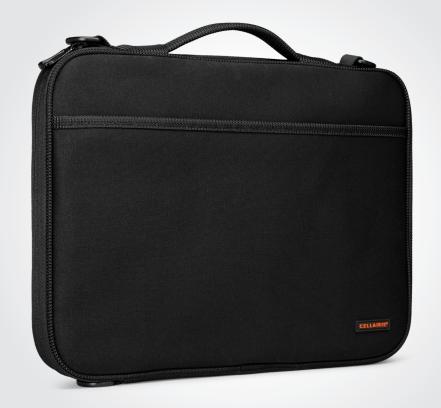

## Laptop/ Tablet Sleeve

12" Horizontal

## PLACEHOLDER HEADER

The Cellairis® Sleeve helps protect laptops and tablets from bumps, scratches, dirt, and other damage that may occur. With its slim design and internal padding it's perfect for your on the go commute.

## **FEATURES**

- Form-fitting sleeve with quick side-loading access
- Comfortable hidden handle with cushion
- Adjustable & padded shoulder strap
- Black neoprene outer material

## **DEVICES**

- Compatible with devices up to 12.6 X 8 X 0.8"
- SKU #: 82-0020001
- Dimensions: 12.99X10.04X1.18 in (Length X Height X Width)
- Weight: 0.57 lb

SIDE ZIPPER FOR SECURE CONTAINMENT

ADJUSTABLE SHOULDER STRAP FOR HORIZONTAL OR VERTICAL CARRY

EXTRA STORAGE POCKET WITH ZIPPER

**ASSET TAG WINDOW**