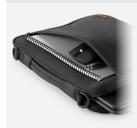

## Laptop/ Tablet Sleeve

12" Horizontal



## PLACEHOLDER HEADER

The Cellairis® Sleeve helps protect laptops and tablets from bumps, scratches, dirt, and other damage that may occur. With its slim design and internal padding it's perfect for your on the go commute.

## **FEATURES**

- Form-fitting sleeve with quick side-loading access
- Comfortable hidden handle with cushion
- Adjustable & padded shoulder strap
- Black neoprene outer material

## **DEVICES**

- Compatible with devices up to 12.6 X 8 X 0.8"
- SKU #: 82-0020001
- Dimensions: 12.99X10.04X1.18 in (Length X Height X Width)
- Weight: 0.57 lb



SIDE ZIPPER FOR SECURE CONTAINMENT



ADJUSTABLE SHOULDER STRAP FOR HORIZONTAL OR VERTICAL CARRY



EXTRA STORAGE POCKET WITH ZIPPER



**ASSET TAG WINDOW**