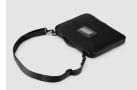

## **FEATURES**

- Form-fitting sleeve with quick side-loading access
- Comfortable hidden handle with cushion
- Adjustable & padded shoulder strap
- Black neoprene outer material

## **DEVICES**

- Compatible with devices up to 12.6 X 8 X 0.8"
- SKU #: 82-0020001
- Dimensions: 12.99X10.04X1.18 in (Length X Height X Width)
- Weight: 0.57 lb

SIDE ZIPPER FOR SECURE CONTAINMENT

ADJUSTABLE SHOULDER STRAP FOR HORIZONTAL OR VERTICAL CARRY