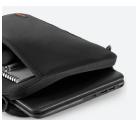

## **FEATURES**

- Form-fitting sleeve with quick side-loading access
- Comfortable hidden handle with cushion
- Adjustable & padded shoulder strap
- Black neoprene outer material

## **DEVICES**

- Compatible with devices up to 12.6 X 8 X 0.8"
- SKU #: 82-0020001
- Dimensions: 12.99X10.04X1.18 in (Length X Height X Width)
- Weight: 0.57 lb

SIDE ZIPPER FOR SECURE CONTAINMENT

ADJUSTABLE SHOULDER STRAP FOR HORIZONTAL OR VERTICAL CARRY