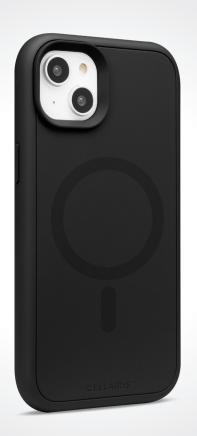

## Rapture® Protection Phone Case

You won't believe the quality behind the Rapture® protective phone case. The Rapture uses a two-line defense, that includes an inner silicone core, to absorb shock from drops, and an exterior polycarbonate shell that will protect your iPhone 14 from cuts, dings and cracks. Featuring a slim design and a soft matte finish, this case is easy to slide in and out of your pocket, while feeling smooth in your hand. Complete access to all ports and functions allow this case to be as functional as it is fashionable.

## **FEATURES**

- Shock Absorption: An inner silicone core helps absorb shock from drops.
- Polycarbonate Shell: A polycarbonate outer shell creates maximum defense against cuts, dings and cracks.
- Slim Design: A sleek design allows for easy access in and out of pockets.
- Soft Matte Finish: A soft matte finish allows this phone to feel comfortable in the palm of your hand.
- Complete Access: With total access to all ports and functions, with no buttons unavailable, this case offers total usage of your phone
- MagSafe & wireless charging compatible