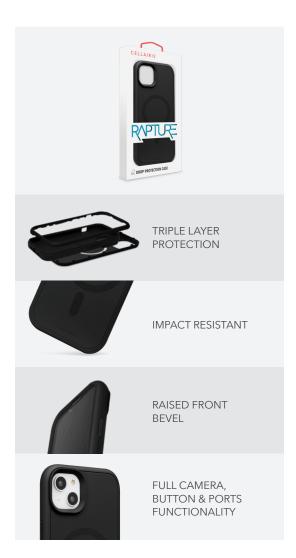

## Rapture® Protection Phone Case

You won't believe the quality behind the Rapture® protective phone case. The Rapture uses a two-line defense, that includes an inner silicone core, to absorb shock from drops, and an exterior polycarbonate shell that will protect your iPhone 14 from cuts, dings and cracks. Featuring a slim design and a soft matte finish, this case is easy to slide in and out of your pocket, while feeling smooth in your hand. Complete access to all ports and functions allow this case to be as functional as it is fashionable.

## **FEATURES**

- Shock Absorption: An inner silicone core helps absorb shock from drops.
- Polycarbonate Shell: A polycarbonate outer shell creates maximum defense against cuts, dings and cracks.
- Slim Design: A sleek design allows for easy access in and out of pockets.
- Soft Matte Finish: A soft matte finish allows this phone to feel comfortable in the palm of your hand.
- Complete Access: With total access to all ports and functions, with no buttons unavailable, this case offers total usage of your phone
- MagSafe & wireless charging compatible