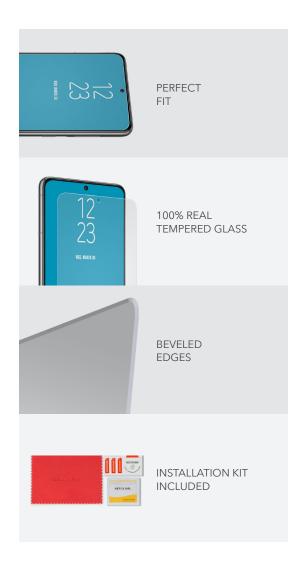

## **FEATURES**

- Fingerprint ID compatible
- 9H reinforced shatter protection
- Case friendly fit
- Oleophobic surface coating to help avoid fingerprints and smudges
- Extra layer of infused silicone to absorb impacts
- Scratch resistant
- Quick and easy, self-adhesive, bubble-free application
- Includes microfiber cleaning cloth, alcohol wipe, dust remover and guideline sticker