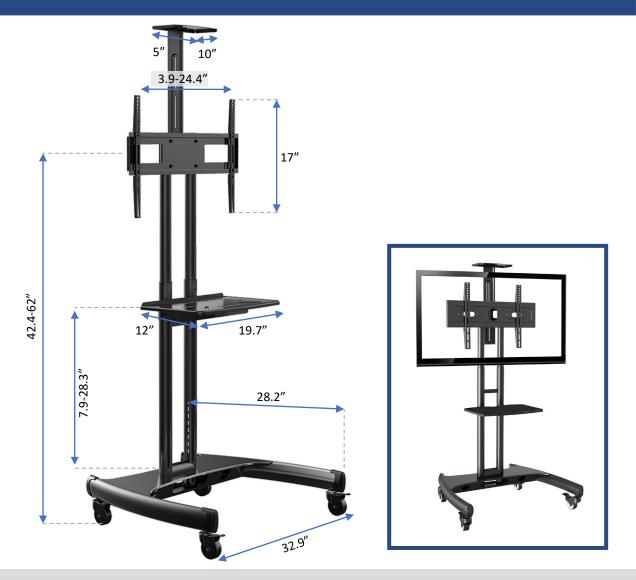

## **HIGHLIGHTS**

- Fits flat panel screens from 32" to 70"/100 lbs. in standard horizontal (landscape) orientation.
- Universal design fits all VESA & non-VESA mounting patterns up to 600x400mm.
- A/V component shelf (19.7"w x 12"d) & top mount webcam shelf (10"w x 5"d) included, load rating 10 lbs. per shelf.
- Telescopic height adjustment 42.4" to 62" from top of base (base dimensions 28.2"w x 32.9"d).
- Average height to top of TV 67"/170cm depending on screen size being mounted.
- Integrated cable management included.
- 2.5" commercial grade rubberized braked castors included rolls effortlessly, locks securely in place.