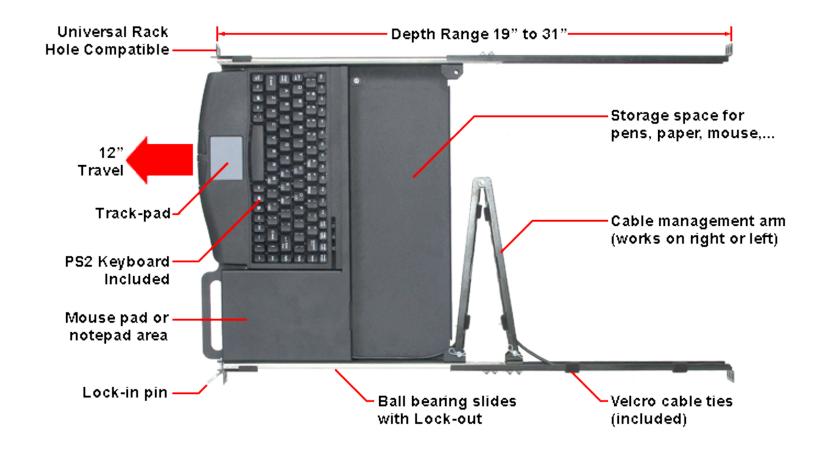

## Description

The 1U Rack Mount Keyboard installs into any 19" standard 4 Post server rack. The Rack Mount Keyboard will install into server racks with installation depths from 19" - 31" (483 -787 mm).

## **Features**

- PS/2, USB rack mount keyboard
- USB conversion cable included
- Fits square, round, threaded holes

www.RackSolutions.com

Toll Free: (888) 903-7225 | Fax: (903) 453-0808 | Email: info@racksolutions.com