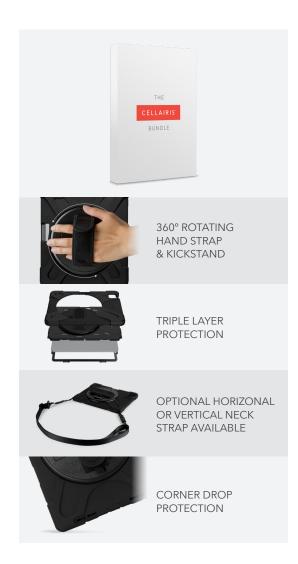

## **FEATURES**

- Hard polycarbonate inner core shell
- Premium shock absorbing exterior silicone skin
- Adjustable 360° rotating hand strap and kickstand
- Complete access to all ports and functions
- Superior corner drop protection