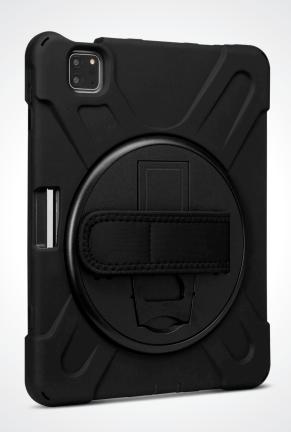

## **RUGGED PROTECTION FOR YOUR BUSINESS**

Need a drop protective rugged case that will stand the test of time and provide all the little extra things you need to improve your usability and viewing experience? Well, you've come to the right place. This heavy-duty case is field-tested and shock-absorbing. The 360 degrees kickstand allows for fully-rotating viewing, so everyone around you can enjoy it. The back also features an adjustable hand strap, so your device can perform and go wherever you do!

## **FEATURES**

- Hard polycarbonate inner core shell
- Premium shock absorbing exterior silicone skin
- Adjustable 360° rotating hand strap and kickstand
- Complete access to all ports and functions
- Superior corner drop protection