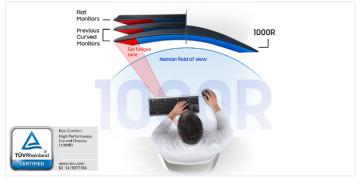

### 1000R and eye comfort certificate

T55 received a high performance curved display (1000R) and eye comfort certificate from TÜV Rheinland.

\* Eye comfort certificate only applies to 24-inch and 27-inch monitors.

In comparison to conventional monitors that have less curve, 1000R closely fits the human field of view for less eye strain. A clinical study at Seoul National University Hospital shows that the closer to 1000R, the more it limits eye fatigue.