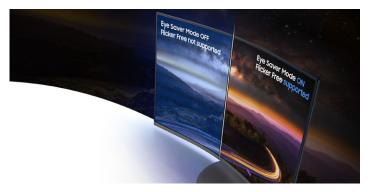

#### **Focused comfort**

Protect your eyes and do more. The T55's advanced eye comfort technology reduces eye strain for more comfortable extended computing. Flicker Free technology continuously removes tiring and irritating screen flicker, while Eye Saver Mode minimizes emitted blue light. Your eyes stay fresh longer.