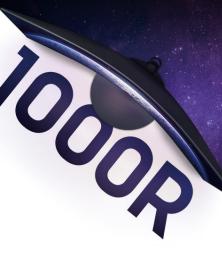

### 1000R and eye comfort certificate

T55 received a high performance curved display (1000R) and eye comfort certificate from TÜV Rheinland.

\* Eye comfort certificate only applies to 24-inch and 27-inch monitors.

In comparison to conventional monitors that have less curve, 1000R closely fits the human field of view for less eye strain. A clinical study at Seoul National University Hospital shows that the closer to 1000R, the more it limits eye fatigue.

#### What gamers want

Welcome to your new playground. AMD FreeSync delivers seamless gaming, while 75Hz makes scenes smooth. This flawless imagery comes together with Game Mode and the renowned 1000R curve for intensely realistic immersion.