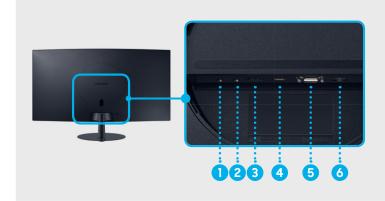

### Connectivities

#### 1. Audio In

- 2. Headphone Out
- 3. DP
- 4. HDMI
- 5. PC
- 6. DC19V