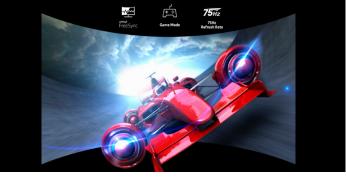

#### What gamers want

Welcome to your new playground. AMD FreeSync delivers seamless gaming, while 75Hz makes scenes smooth. This flawless imagery comes together with Game Mode and the renowned 1000R curve for intensely realistic immersion.