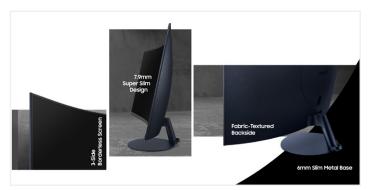

### Minimalist design

Next-generation design. The virtually borderless display's striking aesthetic is enhanced by a fabric-textured backside and premium-quality slim metal stand. The result is a monitor that won't just catch eyes, but complements any interior, too.