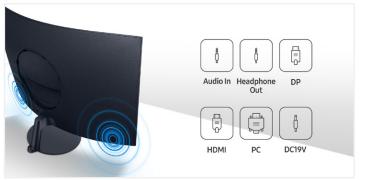

### Connectivities

#### 1. Audio In

- 2. Headphone Out
- 3. DP
- 4. HDMI
- 5. PC
- 6. DC19V