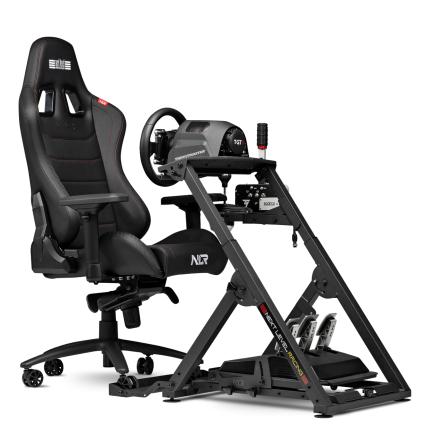

Constructed with premium material for maximum comfort and ergonomics, the Elite and the Pro Gaming chair are designed to suit a wide range of users.

Compatible with Next Level Racing Wheel Stands, the Elite and Pro Gaming Chairs are perfect for any user. Users are now able to get a Next Level Racing branded gaming chair to complete their gaming room.

COMPLETE YOUR SETUP WITH NEXT LEVEL RACING® GAMING CHAIRS