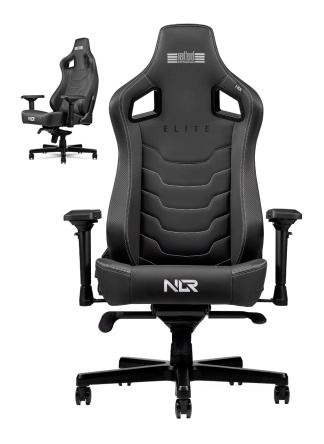

NLR GAMING CHAIRS

NER

=natbud=

NER

LEATHER EDITION
LEATHER & SUEDE EDITION

PRO CHAIR

LEATHER EDITION
LEATHER & SUEDE EDITION

The new range of Next Level Racing® Gaming Chairs are designed to complete the Next Level Racing® experience.

4D Arms allowing height, rotation, width, and back and forth adjustments

Built to be strong with a 2mm Steel Frame Structure and Aluminium base

100% High-Density Cold Moulded Foam for ultimate comfort

Multi-Functional Tilt for ease of adjustment

Included suede lumbar support and headrest cushion

Compatible with Next Level Racing® Wheel Stand Ecosystem

Constructed from high-quality PU leather finish

4D Arms allowing height, rotation, width, and back and forth adjustments

Compatible with Next Level Racing® Wheel Stand Ecosystem

Constructed from high-quality PU leather with premium suede finish

| ELITE GAMING CHAIR                                                  | SKU      |          | ELET.         | UPC                | EAN       |
|---------------------------------------------------------------------|----------|----------|---------------|--------------------|-----------|
| Next Level Racing® Elite Gaming Chair Black Leather Edition         | NLR-G004 | 32.85 kg | 87x70x36.5 cm | 850041503141 93596 | 68000039  |
| Next Level Racing® Elite Gaming Chair Black Leather & Suede Edition | NLR-G005 | 32.85 kg | 87x70x36.5 cm | 850041503134 93596 | 668000046 |