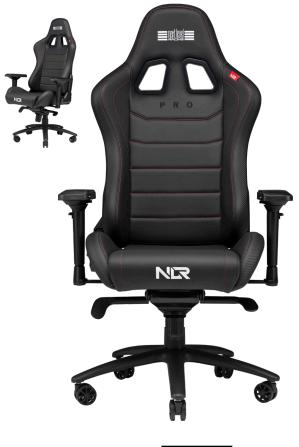

NLR GAMING CHAIRS

NER

=natbud=

NER

LEATHER EDITION
LEATHER & SUEDE EDITION

PRO CHAIR

LEATHER EDITION
LEATHER & SUEDE EDITION

The new range of Next Level Racing® Gaming Chairs are designed to complete the Next Level Racing® experience.

4D Arms allowing height, rotation, width, and back and forth adjustments

Built to be strong with a 2mm steel frame structure and base

High-Density Cold Moulded Foam seat base for maximum

Multi-Functional Tilt for ease of adjustment

Included suede lumbar support and headrest cushion

Compatible with Next Level Racing® Wheel Stand Ecosystem

Constructed from high-quality PU leather finish

| PRO GAMING CHAIR                                                  | SKU      |         | ELET.           | UPC          | EAN           |
|-------------------------------------------------------------------|----------|---------|-----------------|--------------|---------------|
| Next Level Racing® Pro Gaming Chair Black Leather Edition         | NLR-G002 | 30.5 kg | 83.5x70x33.5 cm | 850041503165 | 9359668000015 |
| Next Level Racing® Pro Gaming Chair Black Leather & Suede Edition | NLR-G003 | 30.5 kg | 83.5x70x33.5 cm | 850041503158 | 9359668000022 |