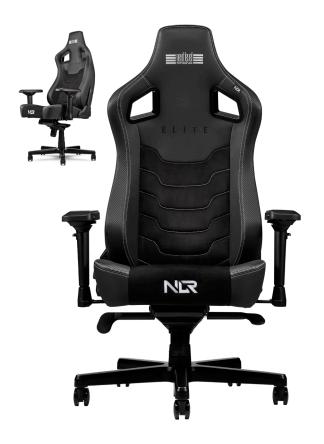

NLR GAMING CHAIRS

NER

=natbud=

NER

LEATHER EDITION
LEATHER & SUEDE EDITION

PRO CHAIR

LEATHER EDITION
LEATHER & SUEDE EDITION

The new range of Next Level Racing® Gaming Chairs are designed to complete the Next Level Racing® experience.

## **LEATHER & SUEDE EDITION**

4D Arms allowing height, rotation, width, and back and forth adjustments

Built to be strong with a 2mm steel frame structure and base

High-Density Cold Moulded Foam seat base for maximum comfort

Multi-Functional Tilt for ease of adjustment

Included suede lumbar support and headrest cushion

Compatible with Next Level Racing® Wheel Stand Ecosystem

Constructed from high-quality PU leather with premium suede finish

Compatible with Next Level Racing® Wheel Stand Ecosystem

Constructed from high-quality PU leather with premium suede finish

| ELITE GAMING CHAIR                                                  | SKU      |          | ELET.         | UPC                | EAN       |
|---------------------------------------------------------------------|----------|----------|---------------|--------------------|-----------|
| Next Level Racing® Elite Gaming Chair Black Leather Edition         | NLR-G004 | 32.85 kg | 87x70x36.5 cm | 850041503141 93596 | 68000039  |
| Next Level Racing® Elite Gaming Chair Black Leather & Suede Edition | NLR-G005 | 32.85 kg | 87x70x36.5 cm | 850041503134 93596 | 668000046 |