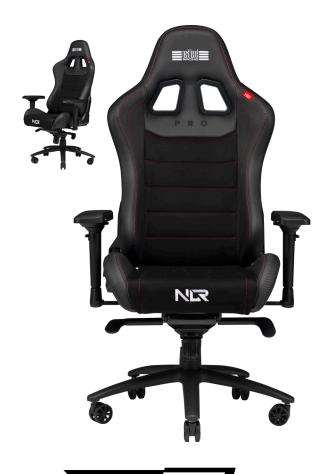

NLR GAMING CHAIRS

NER

=natbud=

NER

LEATHER EDITION
LEATHER & SUEDE EDITION

PRO CHAIR

LEATHER EDITION
LEATHER & SUEDE EDITION

The new range of Next Level Racing® Gaming Chairs are designed to complete the Next Level Racing® experience.

## **LEATHER & SUEDE EDITION**

4D Arms allowing height, rotation, width, and back and forth adjustments

Built to be strong with a 2mm steel frame structure and base

High-Density Cold Moulded Foam seat base for maximum comfort

Multi-Functional Tilt for ease of adjustment

Included suede lumbar support and headrest cushion

Compatible with Next Level Racing® Wheel Stand Ecosystem

Constructed from high-quality PU leather with premium suede finish

| PRO GAMING CHAIR                                                  | SKU      |         | ELET.           | UPC          | EAN           |
|-------------------------------------------------------------------|----------|---------|-----------------|--------------|---------------|
| Next Level Racing® Pro Gaming Chair Black Leather Edition         | NLR-G002 | 30.5 kg | 83.5x70x33.5 cm | 850041503165 | 9359668000015 |
| Next Level Racing® Pro Gaming Chair Black Leather & Suede Edition | NLR-G003 | 30.5 kg | 83.5x70x33.5 cm | 850041503158 | 9359668000022 |