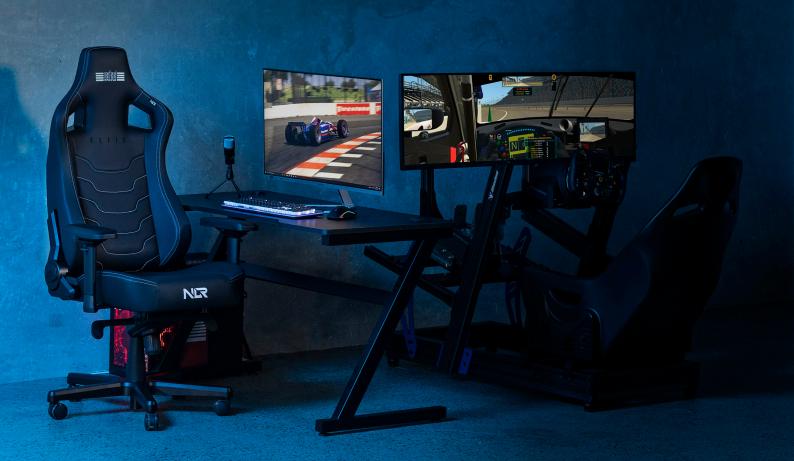

Constructed with premium material for maximum comfort and ergonomics, the Elite and the Pro Gaming chair are designed to suit a wide range of users.

Compatible with Next Level Racing Wheel Stands, the Elite and Pro Gaming Chairs are perfect for any user. Users are now able to get a Next Level Racing branded gaming chair to complete their gaming room.

COMPLETE YOUR SETUP WITH NEXT LEVEL RACING® GAMING CHAIRS