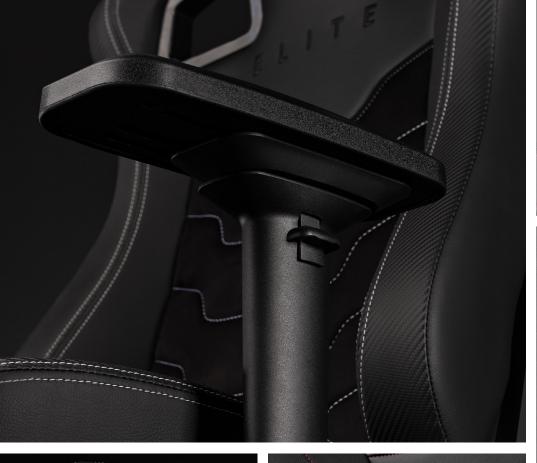

4D Arms allowing height, rotation, width, and back and forth adjustments

Built to be strong with a 2mm Steel Frame Structure and Aluminium base

100% High-Density Cold Moulded Foam for ultimate comfort

Multi-Functional Tilt for ease of adjustment

Included suede lumbar support and headrest cushion

Compatible with Next Level Racing® Wheel Stand Ecosystem

Constructed from high-quality PU leather finish

4D Arms allowing height, rotation, width, and back and forth adjustments