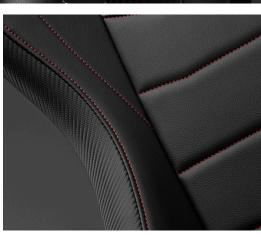

Included suede lumbar support and headrest cushion

Compatible with Next Level Racing® Wheel Stand Ecosystem

Constructed from high-quality PU leather finish

4D Arms allowing height, rotation, width, and back and forth adjustments

Compatible with Next Level Racing® Wheel Stand Ecosystem

Constructed from high-quality PU leather with premium suede finish

| ELITE GAMING CHAIR                                                  | SKU      |          | ELET.         | UPC                | EAN       |
|---------------------------------------------------------------------|----------|----------|---------------|--------------------|-----------|
| Next Level Racing® Elite Gaming Chair Black Leather Edition         | NLR-G004 | 32.85 kg | 87x70x36.5 cm | 850041503141 93596 | 68000039  |
| Next Level Racing® Elite Gaming Chair Black Leather & Suede Edition | NLR-G005 | 32.85 kg | 87x70x36.5 cm | 850041503134 93596 | 668000046 |