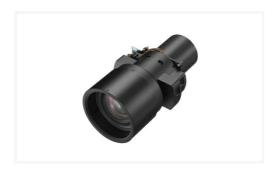

## VPLL-Z8008

Short focus zoom lens

Overview

Short focus zoom lens

0.80:1 to 1.02:1

Specifications are preliminary and subject to change

#### Specifications

| Specifications |                                                                               |
|----------------|-------------------------------------------------------------------------------|
| Throw Ratio    | 0.80:1 to 1.02:1                                                              |
| Zoom / Focus   | Powered / Powered                                                             |
| Lens Shift     | Powered, Vertical: +/- 50%,<br>Horizontal: +/- 18%                            |
| Aperture       | f/2.9                                                                         |
| Screen Size*   | 60 to 1,200 in                                                                |
| Dimensions     | W 5 9/16 x H 6 11/16 x D 12<br>1/16 in<br>(W 141 mm x H 170 mm x D<br>306 mm) |
| Mass           | 9 lb (4.1 kg)                                                                 |
|                |                                                                               |