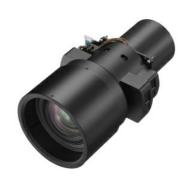

## VPLL-Z8008

Short focus zoom lens

Overview

Short focus zoom lens

0.80:1 to 1.02:1

Specifications are preliminary and subject to change

#### Specifications

| Specifications |                                                                               |
|----------------|-------------------------------------------------------------------------------|
| Throw Ratio    | 0.80:1 to 1.02:1                                                              |
| Zoom / Focus   | Powered / Powered                                                             |
| Lens Shift     | Powered, Vertical: +/- 50%,<br>Horizontal: +/- 18%                            |
| Aperture       | f/2.9                                                                         |
| Screen Size*   | 60 to 1,200 in                                                                |
| Dimensions     | W 5 9/16 x H 6 11/16 x D 12<br>1/16 in<br>(W 141 mm x H 170 mm x D<br>306 mm) |
| Mass           | 9 lb (4.1 kg)                                                                 |
|                |                                                                               |