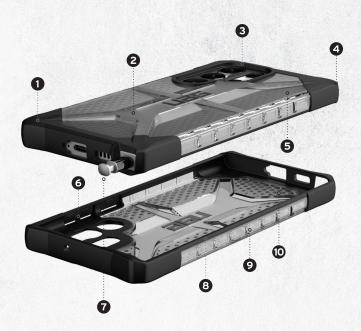

## **FEATURES**

- 1 | 16 FT Drop Protection (4.8 Meters)
- 2 | Featherlight Composite Construction (Translucent PC)
- 3 | Camera Protecting Layer
- 4 | Enhanced Corner Protection (TPU)
- 5 | Low Profile Perimeter Edge
- 6 | Oversized Buttons for Enhanced Click-Feel
- 7 | Port Opening to Accommodate S PEN
- 8 | Ultra-Light Impact Frame
- 9 | Tactile Grip
- 10 | Hex Pattern for Increased Shock Absorption