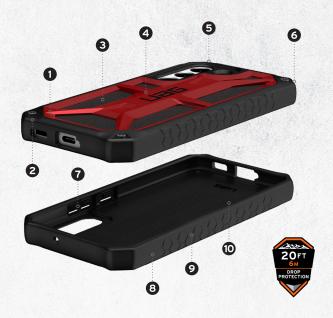

## **FEATURES**

- 1 | 20 FT Drop Protection (6 Meters)
- 2 | Metal Alloy Torsion Screws
- **3** | Premium Materials (Variation: Leather, Kevlar®, Carbon Fiber)
- 4 | Lightweight Armor Frame
- 5 | Camera Protecting Layer
- **6** | Sculpted Corners for Reinforced Drop Protection
- 7 | Oversized Buttons for Enhanced Click-Feel
- 8 | PC + TPU Chassis (TPU Frame, PC Backplate)
- 9 | Contoured Perimeter Edge for Tactile Grip
- 10 | Hex Pattern for Increased Shock-Absorption