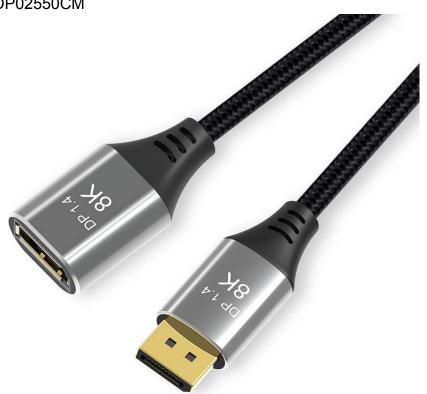

4XEM's 1.5ft DisplayPort to DisplayPort Extension Cable

4XEM Part- 4XDP02550CM

Extend your DisplayPort connections with 4XEM's DisplayPort to DisplayPort Extension cable. Compatible with a wide variety of DisplayPort devices, such as Google's Chromebook or Lenovo's ThinkPad laptops, this cable can connect your devices and peripherals with incredible ease. The plug in and play quality allows you to use your DisplayPort devices in any configuration without an installation process or any convoluted set-up. With 3 feet to use 4XEM's DisplayPort extension cable is an ideal solution for cable length connection problems.

## **Features**

- 1.5 FT in length
- DisplayPort Male connector to DisplayPort Female port
- Industry standard DisplayPort 1.3
- Bidirectional connection
- · Passive operating mode
- Braided cable jacket
- Max uncompressed Bandwidth of 32.4 Gbps

## **DATA SHEET**

Warranty Information Warranty 1 Year

Hardware Operating Mode Passive

Chip ID N/A

Direction Bidirectional Industry Standards DisplayPort 1.4a

Connector(s) Connector A DisplayPort - Male

Connector B DisplayPort - Female