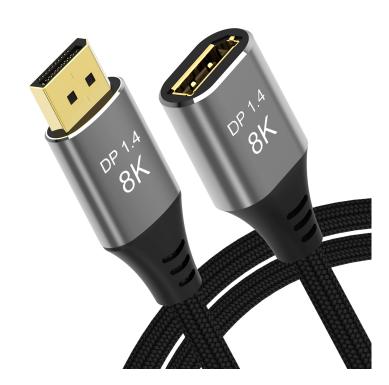

4XEM's 1.5ft DisplayPort to DisplayPort Extension Cable

4XEM Part- 4XDP02550CM

Extend your DisplayPort connections with 4XEM's DisplayPort to DisplayPort Extension cable. Compatible with a wide variety of DisplayPort devices, such as Google's Chromebook or Lenovo's ThinkPad laptops, this cable can connect your devices and peripherals with incredible ease. The plug in and play quality allows you to use your DisplayPort devices in any configuration without an installation process or any convoluted set-up. With 3 feet to use 4XEM's DisplayPort extension cable is an ideal solution for cable length connection problems.

## **Features**

- 1.5 FT in length
- DisplayPort Male connector to DisplayPort Female port
- Industry standard DisplayPort 1.3
- Bidirectional connection
- · Passive operating mode
- Braided cable jacket
- Max uncompressed Bandwidth of 32.4 Gbps

## **DATA SHEET**

Warranty Information Warranty 1 Year

Hardware Operating Mode Passive

Chip ID N/A

Direction Bidirectional Industry Standards DisplayPort 1.4a

Connector(s) Connector A DisplayPort - Male

Connector B DisplayPort - Female