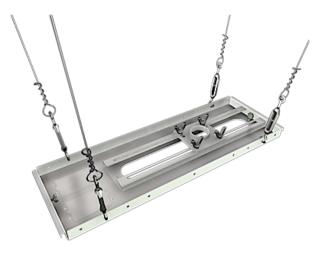

## **Key Features**

- Mounts above suspended ceiling tile on standard 2'x2' or 2'x4' grid system
- Scratch resistant fused epoxy finish
- Includes suspension wire, four turnbuckles, and anchors to suspend from wood or concrete structures
- Allows for infinite column placement within standard 2'x2' or 2'x4' grid system
- Knockouts included for placement of electrical boxes
- Compatible with all ceiling extensions and components that use standard 1.5" NPT interface
- 4" extension pipe included

## SBP-2CTW1

| Materials   | High-grade cold rolled steel, scratch resistant fused epoxy finish                                                                 |
|-------------|------------------------------------------------------------------------------------------------------------------------------------|
| Pipe Thread | 1.5" NPT thread compatible (all 1-1/2" schedule 40 1.5" NPT columns with standard 1.5" NPT interface). 4" Extension pipe included. |
| Weight      | 7.5lb (4.3kg), capacity 60lb (27kg)                                                                                                |
| Color       | White                                                                                                                              |