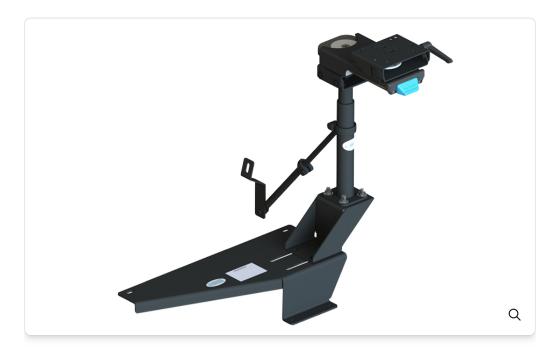

#### Description

Securely mount your tablet or computer with the 2021+ Chevrolet Tahoe and 2021+ GMC Yukon Pedestal Kit featuring the Mongoose® XLE 9".

PRODUCT INFO

DETAILS

| Weight              |
|---------------------|
| 26 lbs / 11.79 kg   |
| Height              |
| 27.31 in / 69.37 cm |
| Width               |
| NA                  |
| Depth               |
| NA                  |

### **Kit Includes:**

- Vehicle Base (Item No. 7160-1332) Vehicle Base is a no-drill solution and attaches to the passenger side seat studs. Designed using heavy gauge steel for long-term durability.
- Lower Tube (Item No. DS-LOWER-9) The Lower Tube provides vertical clearance over the center console or the seat.
- Upper Pole (Item No. 7160-0178) Center Upper Pole allows for closer mounting to the dash and less stress on the vehicle mounting equipment as weight is centered on the pole. Wrench is needed for loosening, tightening or height adjustment.
- Mongoose<sup>®</sup>- 9" XLE (Item No. 7160-1216-09) Our Mongoose<sup>®</sup> XLE 9" is paired with a versatile clevis with various mounting patterns, making it compatible with a wide variety of devices and easy to install to get you back on the road. All colored aspects on the Mongoose XLE 9" are points of movement. Simply pull the front handle and push/pull left or right to position the computer for ideal user comfort. In addition, a side trigger allows the user to glide the docking station towards them giving additional movement and customization.
- Support Brace Long (Item No. 7160-0231) Support Brace provides additional mount system support in rugged driving conditions and reduces mounting system vibration.