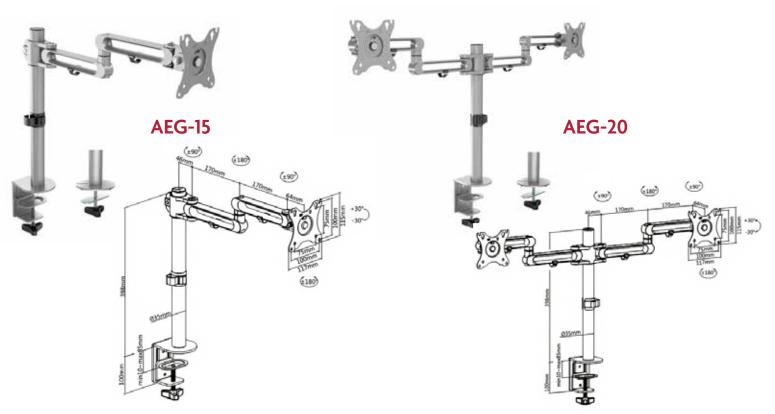

## Replaced with AEG-15 & AEG-20 Articulating Monitor Arms

The AES-15 & AES-20 <u>are being discontinued</u> and will be replaced with the new **AEG-15 & AEG-20** Articulating Monitor Arms. Please check before ordering any AES's for remaining supply and availability and advise your clients of this change when ordering.

## **AEG ARTICULATING MONITOR ARM FEATURES:**

- Lightweight aluminum construction
- Keyhole pattern for easy VESA plate installation
- Pole height of 15.7" with a reach of 17.75"
- Capacity of 8 kg/17.6 lbs (per arm for AEG-20)
- Fits most monitors 17"-32"
- Tilt +30° to -30°, swivel +90° to -90°, rotation +180° to-180°
- VESA mount plate for 75mm and 100mm
- Clamp or grommet mount (both included)
- Built-in cable management clips
- Metallic Grey