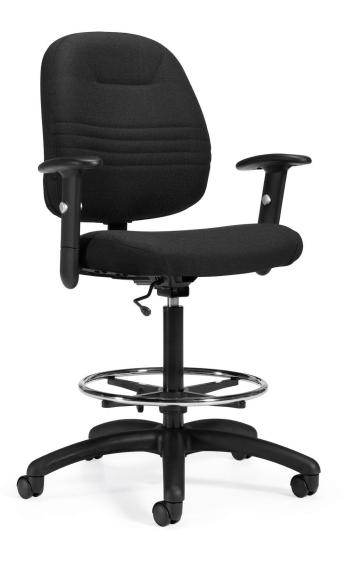

# **Comfort-Time**

Low Back Drafting Chair MVL2878

### **Features**

- Height adjustable forward swept arms with oval soft touch self-skinned urethane armcaps
- Adjustable seat depth (tool required)
- Pneumatic seat height adjustment
- Height adjustable circular chromed footrest
- Contoured seat shape and waterfall edge effectively supports pelvis and hips in a comfortably balanced position, reducing pressure at the knee and allowing user to sit
- · Standard with hard floor casters
- Weight capacity of 300 lbs.

## **Specifications**

| Dimensions | 20.5"W x 24.5"D x 48"H                 |
|------------|----------------------------------------|
| Weight     | 46 lbs / 20.9 kg                       |
| Volume     | 7 ft <sup>3</sup> / 0.2 m <sup>3</sup> |