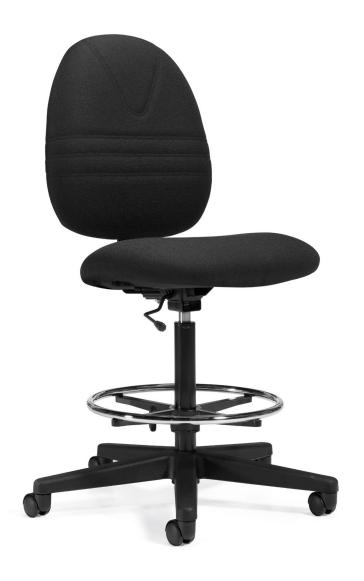

# **Chevron Jr**

## **Armless Drafting** Task Chair MVL2362-6

#### **Features**

- Adjustable seat depth (tool required)
- · Pneumatic seat height adjustment with a chrome footrest
- Optional height adjustable 3N arm available (MVL2365-3N)
- · Standard with hard floor casters
- Weight capacity of 300 lbs.

#### **Specifications**

| Dimensions | 20.5"W x 23.5"D x 46"H                   |
|------------|------------------------------------------|
| Weight     | 41 lbs / 18.6 kg                         |
| Volume     | 1.5 ft <sup>3</sup> / 1.4 m <sup>3</sup> |