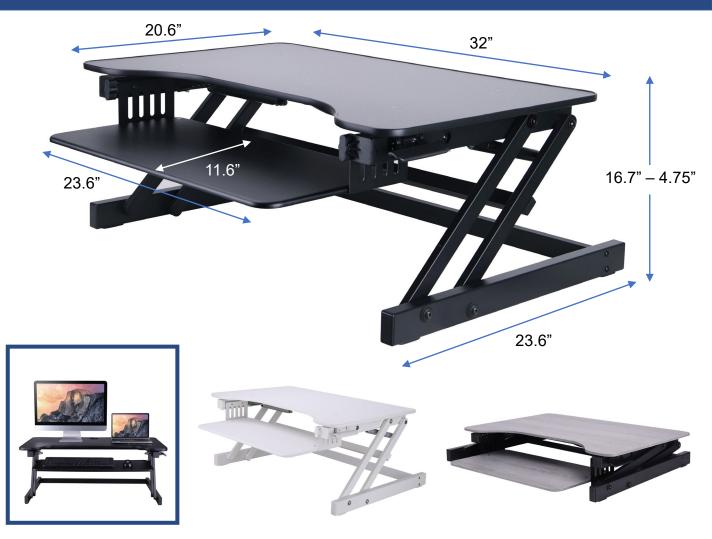

- EVR 20% greater Enhanced Vertical Range rises up to 16.7" and lowers down to 4.75", to optimize the ergonomic work position for people of all heights.
- 32" top can hold 2 monitors or laptops.
- Large 32" x 20.5" work surface.
- Includes full size 24" x 11.5" ergonomic retractable keyboard tray - holds keyboard or laptop.
- Gas shocks lift up to 30 lbs.
- Fully assembled and ready to use.
- Available in black, white or grey