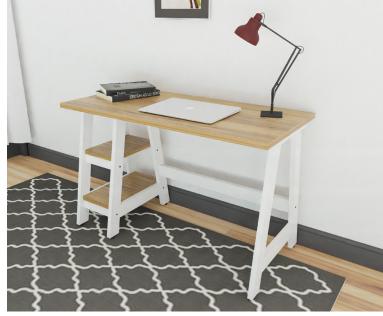

## **SPZ-2348CD** Computer Desk with **Open Shelves**

- Durable construction with 2mm matching edge band
- Shelving is non-handed can be installed left or right
- Easy assembly
- 471/4"w x 221/4"d x 293/4"h

#### Available finish:

Golden Oak / White (GOW)