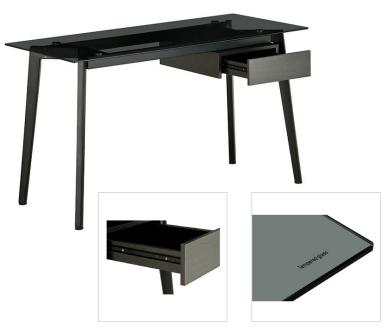

## CT-04-5126 Computer Desk with Drawer

- Contemporary home office design
- Easy clean 8mm tempered smoke glass top
- Sturdy powder-coated metal legs
- 511/4"w x 253/4"d x 30"h

### Available finish:

Black Oak / Grey Glass (BL)