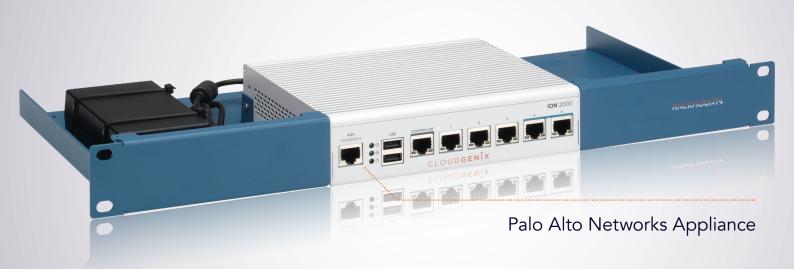

**Product Line** PA-RACK Type RM-PA-T5

## Supported Models PALO ALTO NETWORKS

PRISMA (CLOUDGENIX) SD-WAN ION 2000

**DIMENSIONS 1U** 

COLOR RAL 5009 Azure Blue

PACKING DIMENSIONS 80 x 520 x 270 mm

 $3.14 \times 20.47 \times 10.63$  in

PRODUCT DIMENSIONS 57 x 482 x 217 mm

(height x width x depth)  $2.24 \times 18.98 \times 8.54$  in