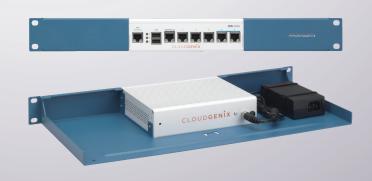

## ALL THE REASONS TO RACK YOUR APPLIANCE

- Rackmount.IT kits clean up your 19 inch rack and increase the reliability of your appliance.
- Easy 5-minute assembly in a 19 inch rack.
- Front facing network connections.
- Fixed appliance and power supply.
- Next to standard models, Rackmount.IT provides custom made kits in any color on project basis.