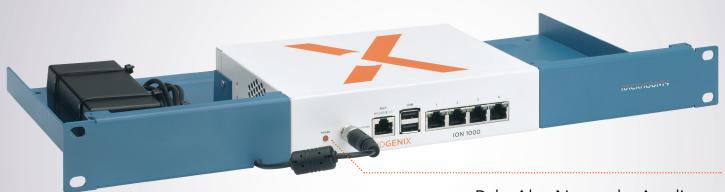

**Product Line** PA-RACK Type RM-PA-T4

## Supported Models PALO ALTO NETWORKS

PRISMA (CLOUDGENIX) SD-WAN ION 1000

**DIMENSIONS 1U** 

COLOR RAL 5009 Azure Blue

PACKING DIMENSIONS 80 x 520 x 270 mm

 $3.14 \times 20.47 \times 10.63$  in

PRODUCT DIMENSIONS 44 x 482 x 217 mm

(height x width x depth)  $1.73 \times 18.98 \times 8.54$  in

Palo Alto Networks Appliance