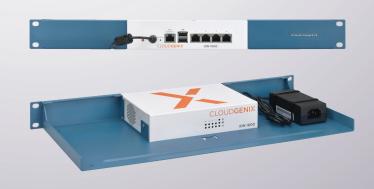

**Product Line** PA-RACK Type RM-PA-T4

## Supported Models PALO ALTO NETWORKS

PRISMA (CLOUDGENIX) SD-WAN ION 1000

**DIMENSIONS 1U** 

COLOR RAL 5009 Azure Blue

PACKING DIMENSIONS 80 x 520 x 270 mm

 $3.14 \times 20.47 \times 10.63$  in

PRODUCT DIMENSIONS 44 x 482 x 217 mm

(height x width x depth)  $1.73 \times 18.98 \times 8.54$  in

Palo Alto Networks Appliance

## ALL THE REASONS TO RACK YOUR APPLIANCE

- Rackmount.IT kits clean up your 19 inch rack and increase the reliability of your appliance.
- Easy 5-minute assembly in a 19 inch rack.
- Front facing network connections.
- Fixed appliance and power supply.
- Next to standard models, Rackmount.IT provides custom made kits in any color on project basis.