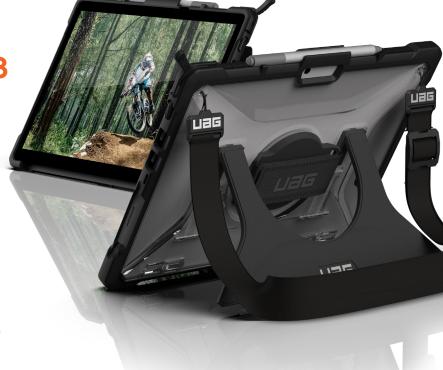

## PLASMA

SERIES

DESIGNED FOR

MICROSOFT SURFACE PRO 8

CASE FEATURES

1 // IMPACT RESISTANT

2 // FEATHER LIGHT

3 // BUILT-IN KICKSTAND

4 // TYPE COVER COMPATIBLE

5 // SURFACE PEN STORAGE

6 // INCLUDED SHOULDER STRAP

7 // MEDICAL-GRADE WIPE TESTED

TESTED & CERTIFIED.
168 HRS OF MEDICAL GRADE
TESTING.

**DISINFECTANTS USED IN TESTING** 

CAVICIDE
PDI SANI-CLOTH AF3
PDI SANI-CLOTH WITH BLEACH
ISOPROPYL ALCOHOL SOLUTION (70%)
ACTIVATED HYDROGEN PEROXIDE (0.5%)
PDI SUPER SANI-CLOTH (55% ISOPROPYL ALCOHOL)