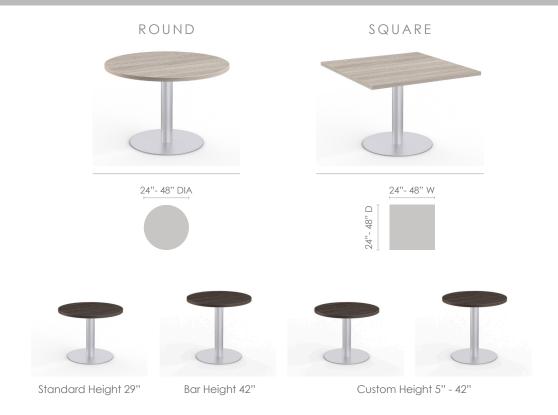

## PRODUCT SPECIFICATIONS

# Sienna BREAKROOM AND CAFÉ TABLES



#### BASE CONSTRUCTION

- Bolted / welded
- 4" diameter column
- Round or square floor plate
- 8" x 8" x 7/32" welded mounting plate
- 3/4" diameter plastic levelers
- 20 powder coat finishes

#### **OPTIONS**

# BASE SHAPE Round Base Square Base



#### OTHER ACCESSORIES

- Power & Data
- Wire management









## **PRODUCT SPECIFICATIONS**

# Sienna Breakroom and café tables

#### TOP OPTIONS

#### ALL TOPS ARE PRE-DRILLED

#### TFL

- 1" low pressure, 45# core
- Low pressure laminate on both sides
- Anti-sag top support is included with tables over 60" L

#### HPL

- Structure: 1 1/4" thick 45# density particle board core
- .038 paper backer sheet less than 48"
- .038 phenolic backer equal or greater than 48"
- High Pressure laminate
- Balanced laminate backer
- Round and square top