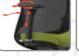

#### ADJUSTABLE LUMBAR STANDARD

Your Neo and Neo Lite come with a height adjustable lumbar. Simply lean forward and slide the tabs up or down. Lean back, and enjoy the back support tailored just for you.