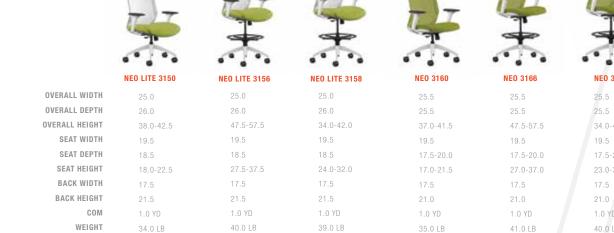

NEO LITE**

Neo Lite has the same sleek contemporary design as Neo but at an even better value. Enjoy the comfort of the molded foam seat from our bestselling Strata chair. Choose your frame in either white, graphite gray or black with a matching breathable mesh back. Neo Lite comes standard with an integrated adjustable lumbar.





#### ADJUSTABLE LUMBAR STANDARD

Your Neo and Neo Lite come with a height adjustable lumbar. Simply lean forward and slide the tabs up or down. Lean back, and enjoy the back support tailored just for you.

#### HIGH DESIGN WITHOUT THE HIGH PRICE

The Neo collection's sleek, clean lines fit in any space. Select from our multiple frame and mesh colors to make it as bold and bright, or subtle and elegant, as your project calls for.





## **STATEMENT OF LINE**



### **ARM OPTIONS**

## **CONTROL OPTIONS**















**BASE COLORS** 









26" HIGH-PROFILE 26" HIGH-PROFILE NYLON BASE - BLACK NYLON BASE - GRAY NYLON BASE - WHITE







# LUMINUM BASE - POLISHED