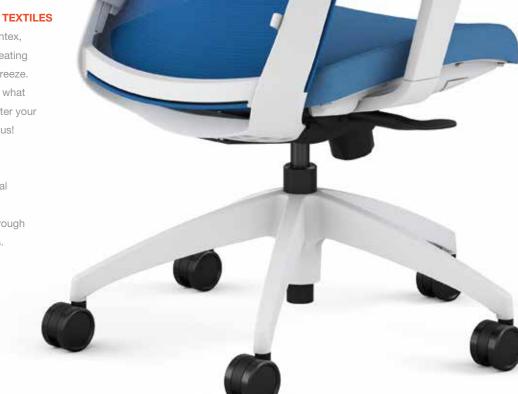

## **CONTROL OPTIONS**

**BASE COLORS** 

26" HIGH-PROFILE 26" HIGH-PROFILE NYLON BASE - BLACK NYLON BASE - GRAY NYLON BASE - WHITE