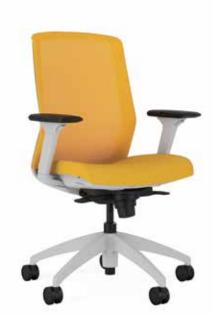

#### **NEO LITE**

Neo Lite has the same sleek contemporary design as Neo but at an even better value. Enjoy the comfort of the molded foam seat from our bestselling Strata chair. Choose your frame in either white, graphite gray or black with a matching breathable mesh back. Neo Lite comes standard with an integrated adjustable lumbar.

#### ADJUSTABLE LUMBAR STANDARD

Your Neo and Neo Lite come with a height adjustable lumbar. Simply lean forward and slide the tabs up or down. Lean back, and enjoy the back support tailored just for you.