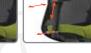

#### ADJUSTABLE LUMBAR STANDARD

Your Neo and Neo Lite come with a height adjustable lumbar. Simply lean forward and slide the tabs up or down. Lean back, and enjoy the back support tailored just for you.