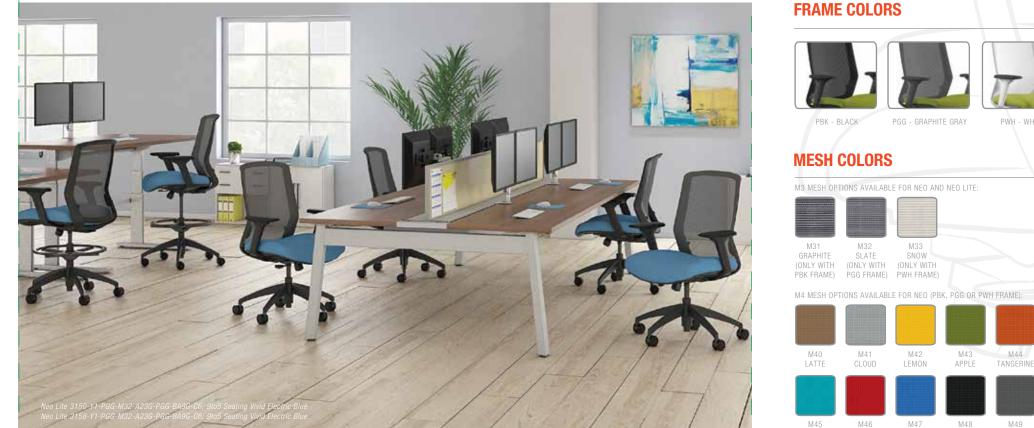

#### **NEO LITE**

Neo Lite has the same sleek contemporary design as Neo but at an even better value. Enjoy the comfort of the molded foam seat from our bestselling Strata chair. Choose your frame in either white, graphite gray or black with a matching breathable mesh back. Neo Lite comes standard with an integrated adjustable lumbar.

#### ADJUSTABLE LUMBAR STANDARD

Your Neo and Neo Lite come with a height adjustable lumbar. Simply lean forward and slide the tabs up or down. Lean back, and enjoy the back support tailored just for you.