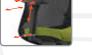

sign as Neo but at an even better value. Enjoy the comfort of the molded foam seat from our bestselling Strata chair. Choose your frame in either white, graphite gray or black with a matching breathable mesh back. Neo Lite comes standard with an integrated adjustable lumbar.





#### ADJUSTABLE LUMBAR STANDARD

Your Neo and Neo Lite come with a height adjustable lumbar. Simply lean forward and slide the tabs up or down. Lean back, and enjoy the back support tailored just for you.

#### HIGH DESIGN WITHOUT THE HIGH PRICE

The Neo collection's sleek, clean lines fit in any space. Select from our multiple frame and mesh colors to make it as bold and bright, or subtle and elegant, as your project calls for.





## **STATEMENT OF LINE**



### **ARM OPTIONS**

## **CONTROL OPTIONS**















**BASE COLORS** 









26" HIGH-PROFILE 26" HIGH-PROFILE NYLON BASE - BLACK NYLON BASE - GRAY NYLON BASE - WHITE







# LUMINUM BASE - POLISHED