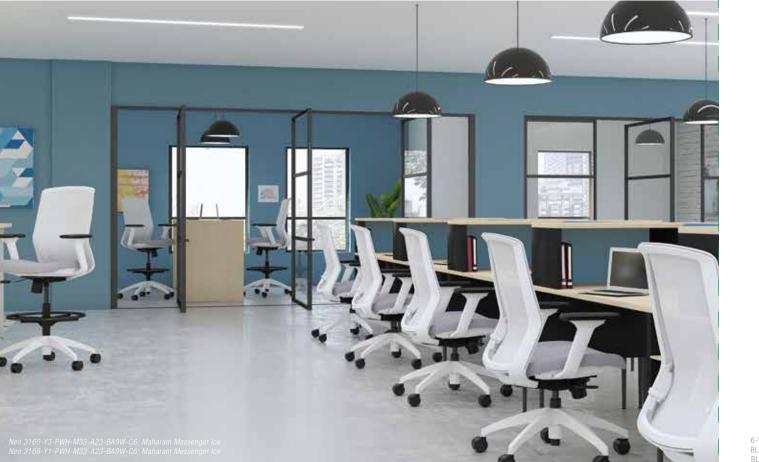

#### LIFETIME WARRANTY

on all structural and mechanical components. Fabric and foam are warranted against wear through and deterioration for five years.

Part of the Flokk Group

Neo is equal parts style, comfort and value ideally designed for task, conference and collaborative spaces. Its simple, clean lines and 13 mesh colors make it naturally versatile and effortless to design around. Its molded foam seat featuring a waterfall edge is perfect for every sit, whether brief or extended. Every Neo comes with an integrated adjustable lumbar and a seat slider.

#### HIGH DESIGN WITHOUT THE HIGH PRICE

The Neo collection's sleek, clean lines fit in any space. Select from our multiple frame and mesh colors to make it as bold and bright, or subtle and elegant, as your project calls for.