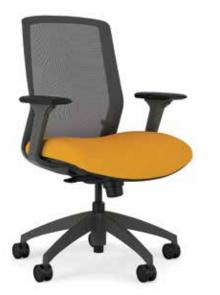

#### LIFETIME WARRANTY

on all structural and mechanical components. Fabric and foam are warranted against wear through and deterioration for five years.

Part of the Flokk Group

Neo is equal parts style, comfort and value ideally designed for task, conference and collaborative spaces. Its simple, clean lines and 13 mesh colors make it naturally versatile and effortless to design around. Its molded foam seat featuring a waterfall edge is perfect for every sit, whether brief or extended. Every Neo comes with an integrated adjustable lumbar and a seat slider.

#### HIGH DESIGN WITHOUT THE HIGH PRICE

The Neo collection's sleek, clean lines fit in any space. Select from our multiple frame and mesh colors to make it as bold and bright, or subtle and elegant, as your project calls for.