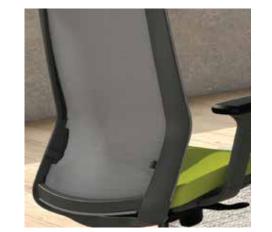

#### ADJUSTABLE LUMBAR STANDARD

Your Neo and Neo Lite come with a height adjustable lumbar. Simply lean forward and slide the tabs up or down. Lean back, and enjoy the back support tailored just for you.