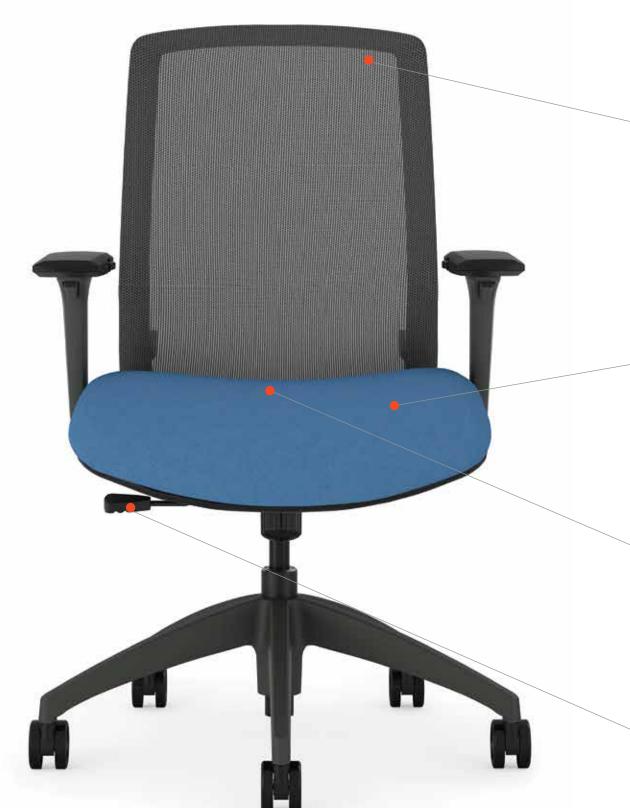

#### LIFETIME WARRANTY

on all structural and mechanical components. Fabric and foam are warranted against wear through and deterioration for five years.

Part of the Flokk Group

Neo is equal parts style, comfort and value ideally designed for task, conference and collaborative spaces. Its simple, clean lines and 13 mesh colors make it naturally versatile and effortless to design around. Its molded foam seat featuring a waterfall edge is perfect for every sit, whether brief or extended. Every Neo comes with an integrated adjustable lumbar and a seat slider.

#### ADJUSTABLE LUMBAR STANDARD

Your Neo and Neo Lite come with a height adjustable lumbar. Simply lean forward and slide the tabs up or down. Lean back, and enjoy the back support tailored just for you.

#### HIGH DESIGN WITHOUT THE HIGH PRICE

The Neo collection's sleek, clean lines fit in any space. Select from our multiple frame and mesh colors to make it as bold and bright, or subtle and elegant, as your project calls for.