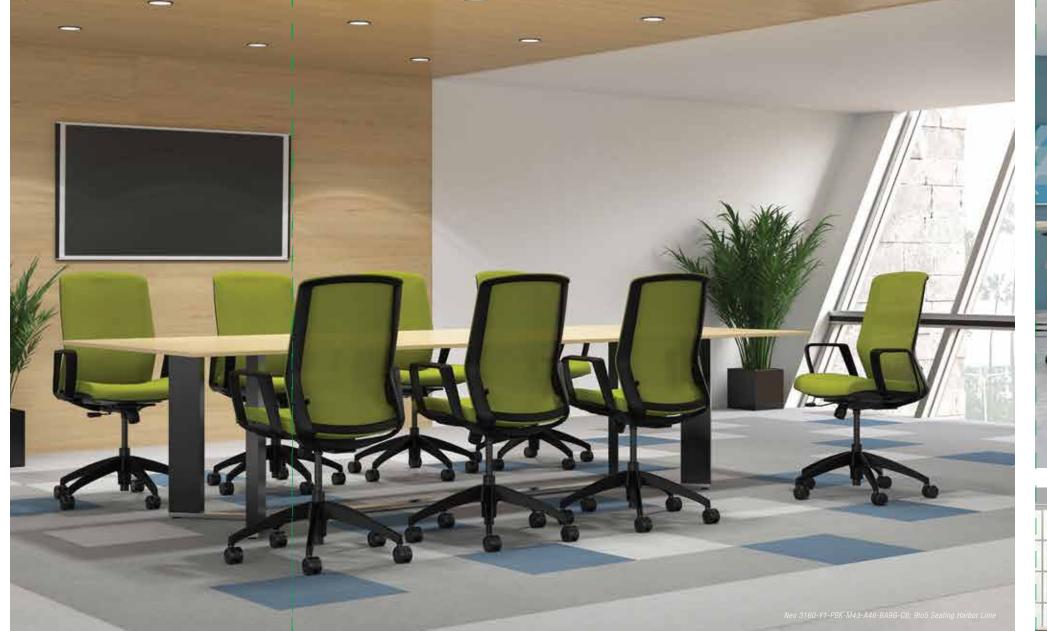

#### LIFETIME WARRANTY

on all structural and mechanical components. Fabric and foam are warranted against wear through and deterioration for five years.

Part of the Flokk Group

Neo is equal parts style, comfort and value ideally designed for task, conference and collaborative spaces. Its simple, clean lines and 13 mesh colors make it naturally versatile and effortless to design around. Its molded foam seat featuring a waterfall edge is perfect for every sit, whether brief or extended. Every Neo comes with an integrated adjustable lumbar and a seat slider.

#### HIGH DESIGN WITHOUT THE HIGH PRICE

The Neo collection's sleek, clean lines fit in any space. Select from our multiple frame and mesh colors to make it as bold and bright, or subtle and elegant, as your project calls for.