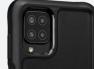

## DEVICES

- Samsung A12 5G
- SKU #: 40-0047001
- Dimensions: 3.5X6.5 in (Length X Height)
- Weight: 0.15 lb

FULL CAMERA, BUTTON & PORTS FUNCTIONALITY