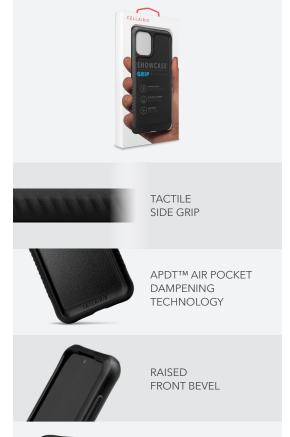

## FEATURES

- Corner drop protection with APDT™ Air Pocket Dampening Technology
- Co-molded TPE and PC one piece slim profile design
- Raised front TPE bezel to keep your screen protected
- Bezel is high enough to accommodate a Cellairis tempered glass screen protector
- Best of the best button responsiveness, case fit and quality materials which are imported from Germany
- Wireless charging compatible
- Enhanced tactile side grip
- Company logo printing available
- Anti-bacterial treatment permanently infused in case
- Kills 99.9% of common surface bacteria
- Treatment lasts the life of the case: No cleaning or re-applying