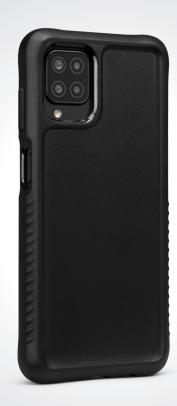

## Showcase<sup>®</sup> GRIP Protective Phone Case

Ste ANTI-BACTERIAL

You didn't pick out the phone they kept stocked on a shelf in the back of the store. You picked the one in the center of the showroom, on a pedestal surrounded by lights. Well now you keep that showroom look all the time with the elegant phone case that makes it clear that your phone is one to showcase.

## FEATURES

- Corner drop protection with APDT™ Air Pocket Dampening Technology
- Co-molded TPE and PC one piece slim profile design
- Raised front TPE bezel to keep your screen protected
- Bezel is high enough to accommodate a Cellairis tempered glass screen protector
- Best of the best button responsiveness, case fit and quality materials which are imported from Germany
- Wireless charging compatible
- Enhanced tactile side grip
- Company logo printing available
- Anti-bacterial treatment permanently infused in case
- Kills 99.9% of common surface bacteria
- Treatment lasts the life of the case: No cleaning or re-applying