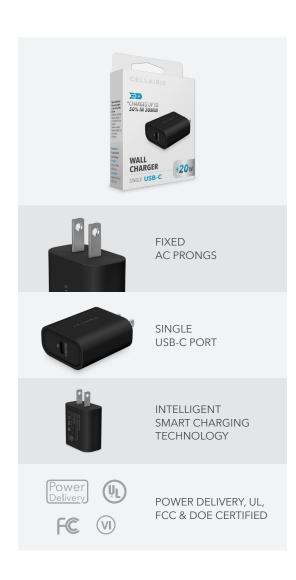

## **CHARGING AT THE SPEED OF TECHNOLOGY!**

The Cellairis® Single USB-C Power Delivery 3.0A/20W Wall Adapter offers super fast, efficient charging at home, in the office, or on the go. Works with any phone, phablet or tablet device that has a USB-C charge compatibility.

## **FEATURES**

- Power Delivery, UL, FCC & DOE certified
- Single USB-C charge port
- 20 watts / 3.0 amps
- Charges up to 30% faster than conventional wall adapters
- Overvoltage, overheat, overcharge and short-circuit protection
- Compact and lightweight design