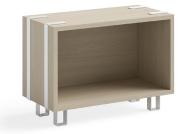

# 5509 - Safco Ready™ Home Office Stackable Storage - Large

- Versatile design features beige wood laminate with a white powder coat steel frame.
- Hardware and tools for attaching multiple units included.
- Fully-assembled storage unit dimensions:  $24"W \times 12"D \times 17\frac{1}{4}"L$ .
- Compartment dimensions: 22½"W x 11¼"D x 12½"L.