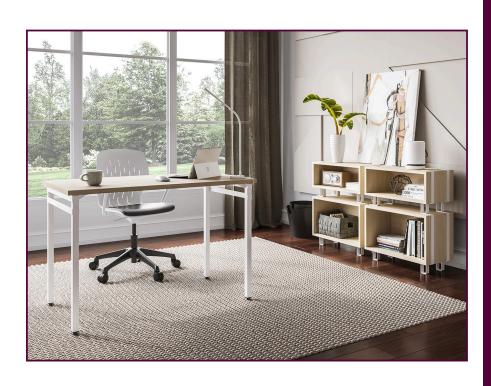

# 5508 - Safco Ready™ Home Office Desk

- Scalable solution for home offices or learning spaces.
- Versatile desk featuring beige wood laminate with a white powder coat steel frame.
- 45½"W design pairs well with Safco Ready™ Home Office Stackable Storage.
- Fully-assembled desk dimensions: 45½"W x 23½"D x 29½"L.

# 5509 - Safco Ready™ Home Office Stackable Storage - Large

- Versatile design features beige wood laminate with a white powder coat steel frame.
- Hardware and tools for attaching multiple units included.
- Fully-assembled storage unit dimensions:  $24"W \times 12"D \times 17\frac{1}{4}"L$ .
- Compartment dimensions: 22½"W x 11¼"D x 12½"L.

# 5510 - Safco Ready™ Home Office Stackable Storage - Small

- Versatile design features beige wood laminate with a white powder coat steel frame.
- Hardware and tools for attaching multiple units included.
- Fully-assembled storage unit dimensions: 24"W x 12"D x 12.4"L.
- Compartment dimensions: 22½"W x 11¼"D x 7.6"L.