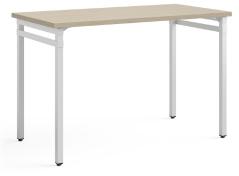

# 5508 - Safco Ready™ Home Office Desk

- Scalable solution for home offices or learning spaces.
- Versatile desk featuring beige wood laminate with a white powder coat steel frame.
- 45½"W design pairs well with Safco Ready™ Home Office Stackable Storage.
- Fully-assembled desk dimensions: 45½"W x 23½"D x 29½"L.