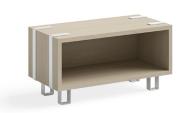

# 5510 - Safco Ready™ Home Office Stackable Storage - Small

- Versatile design features beige wood laminate with a white powder coat steel frame.
- Hardware and tools for attaching multiple units included.
- Fully-assembled storage unit dimensions: 24"W x 12"D x 12.4"L.
- Compartment dimensions: 22½"W x 11¼"D x 7.6"L.