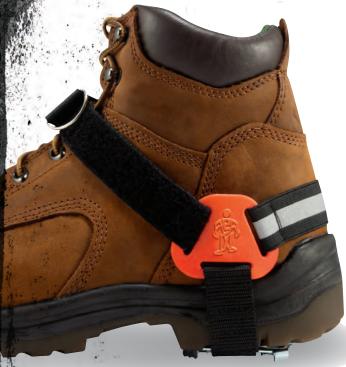

## **TECH TAGS:**

Strap-On Heel Ice Traction Device: Rugged steel plates turn boot heels into ice picks, leaving the mid-foot free for vehicle operation.

- · Corrosion-resistant steel heel plate provides tenacious grip and stability on ice and snow
- Heel-only design leaves mid-foot free for unobstructed vehicle operation
- Channeled design will not retain ice, snow or debris
- Rugged webbing / hook & loop strap provides a secure fit
- Rear reflective accents enhance worker conspicuity
- M/L fits sizes US 5-11; XL+ fits US 12 16