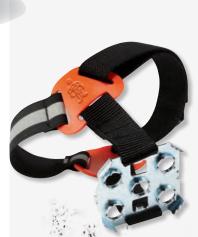

## **TECH TAGS:**

Strap-On Heel Ice Traction Device: Rugged steel plates turn boot heels into ice picks, leaving the mid-foot free for vehicle operation.

- · Corrosion-resistant steel heel plate provides tenacious grip and stability on ice and snow
- Heel-only design leaves mid-foot free for unobstructed vehicle operation
- Channeled design will not retain ice, snow or debris
- Rugged webbing / hook & loop strap provides a secure fit
- Rear reflective accents enhance worker conspicuity
- M/L fits sizes US 5-11; XL+ fits US 12 16