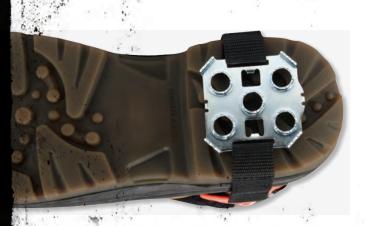

## **TECH TAGS:**

Strap-On Heel Ice Traction Device: Rugged steel plates turn boot heels into ice picks, leaving the mid-foot free for vehicle operation.

- · Corrosion-resistant steel heel plate provides tenacious grip and stability on ice and snow
- Heel-only design leaves mid-foot free for unobstructed vehicle operation
- Channeled design will not retain ice, snow or debris
- Rugged webbing / hook & loop strap provides a secure fit
- Rear reflective accents enhance worker conspicuity
- M/L fits sizes US 5-11; XL+ fits US 12 16