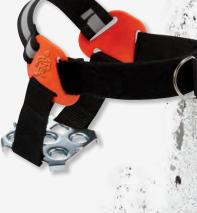

## **TECH TAGS:**

Strap-On Heel Ice Traction Device: Rugged steel plates turn boot heels into ice picks, leaving the mid-foot free for vehicle operation.

- · Corrosion-resistant steel heel plate provides tenacious grip and stability on ice and snow
- Heel-only design leaves mid-foot free for unobstructed vehicle operation
- Channeled design will not retain ice, snow or debris
- Rugged webbing / hook & loop strap provides a secure fit
- Rear reflective accents enhance worker conspicuity
- M/L fits sizes US 5-11; XL+ fits US 12 16