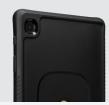

## **FEATURES**

- BOLT® system utilizes fast conductive wireless charging
- BOLT® case features corner drop protection with APDT™ Air Pocket Dampening Technology
- Co-molded TPE and PC one piece slim profile design
- Raised front TPE bezel to keep your screen protected
- Enhanced tactile side grip
- SGS Microbiology Laboratory Tested & Certified
- Kills 99.9% of common surface bacteria
- Anti-bacterial treatment is permanently infused in case
- Treatment lasts the life of case: No cleaning or re-applying
- Company logo printing and custom colors available

## **DEVICES**

- Samsung Tab A7 Lite 8.7" T220/T225
- SKU#: 40-0044005
- Dimensions: 5.28X8.27 in (Length X Height)
- Weight: 0.33 lb

APDT™ AIR POCKET DAMPENING TECHNOLOGY

RAISED FRONT BEVEL

FULL CAMERA, BUTTON & PORTS FUNCTIONALITY