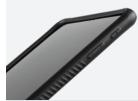

## **FEATURES**

- BOLT® system utilizes fast conductive wireless charging
- BOLT® case features corner drop protection with APDT™ Air Pocket Dampening Technology
- Co-molded TPE and PC one piece slim profile design
- Raised front TPE bezel to keep your screen protected
- Enhanced tactile side grip
- SGS Microbiology Laboratory Tested & Certified
- Kills 99.9% of common surface bacteria
- Anti-bacterial treatment is permanently infused in case
- Treatment lasts the life of case: No cleaning or re-applying
- Company logo printing and custom colors available

## **DEVICES**

- Samsung Tab A7 Lite 8.7" T220/T225
- SKU#: 40-0044005
- Dimensions: 5.28X8.27 in (Length X Height)
- Weight: 0.33 lb

APDT™ AIR POCKET DAMPENING TECHNOLOGY

RAISED FRONT BEVEL

FULL CAMERA, BUTTON & PORTS FUNCTIONALITY