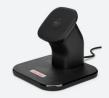

TURES**

- BOLT® system utilizes fast conductive wireless charging
- BOLT® case features corner drop protection with APDT™ Air Pocket Dampening Technology
- Co-molded TPE and PC one piece slim profile design
- Raised front TPE bezel to keep your screen protected
- Enhanced tactile side grip
- SGS Microbiology Laboratory Tested & Certified
- Kills 99.9% of common surface bacteria
- Anti-bacterial treatment is permanently infused in case
- Treatment lasts the life of case: No cleaning or re-applying
- Company logo printing and custom colors available

## **DEVICES**

- Samsung Tab A7 Lite 8.7" T220/T225
- SKU#: 40-0044005
- Dimensions: 5.28X8.27 in (Length X Height)
- Weight: 0.33 lb



APDT™ AIR POCKET DAMPENING TECHNOLOGY



RAISED FRONT BEVEL



FULL CAMERA, BUTTON & PORTS FUNCTIONALITY



OPTIONAL BOLT®
CHARGING STAND
AVAILABLE



MILITARY STANDARD DROP TEST RATED