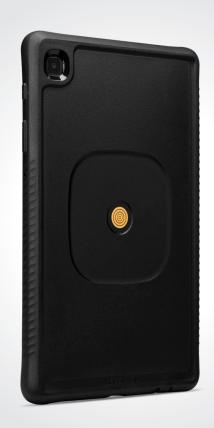

## **FEATURES**

- BOLT® system utilizes fast conductive wireless charging
- BOLT® case features corner drop protection with APDT™ Air Pocket Dampening Technology
- Co-molded TPE and PC one piece slim profile design
- Raised front TPE bezel to keep your screen protected
- Enhanced tactile side grip
- SGS Microbiology Laboratory Tested & Certified
- Kills 99.9% of common surface bacteria
- Anti-bacterial treatment is permanently infused in case
- Treatment lasts the life of case: No cleaning or re-applying
- Company logo printing and custom colors available

## **DEVICES**

- Samsung Tab A7 Lite 8.7" T220/T225
- SKU#: 40-0044005
- Dimensions: 5.28X8.27 in (Length X Height)
- Weight: 0.33 lb

APDT™ AIR POCKET DAMPENING TECHNOLOGY

RAISED FRONT BEVEL

FULL CAMERA, BUTTON & PORTS FUNCTIONALITY