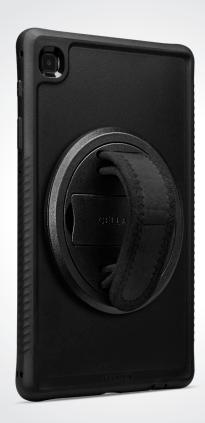

## Showcase® GRIP Protective Tablet Case

You didn't pick out the device they kept stocked on a shelf in the back of the store. You picked the one in the center of the showroom, on a pedestal surrounded by lights. Well now you feel the difference and keep that showroom look all the time with the protective Showcase® GRIP tablet case.

## FEATURES

- Corner drop protection with APDT™ Air Pocket Dampening Technology
- Co-molded TPE and PC one piece slim profile design
- Raised front TPE bezel to keep your screen protected
- Enhanced tactile side grip
- Asset tag scanning compatible
- Company logo printing available
- SGS Microbiology Laboratory Tested & Certified
- Kills 99.9% of common surface bacteria
- Anti-bacterial treatment is permanently infused in case
- Treatment lasts the life of case: No cleaning or re-applying