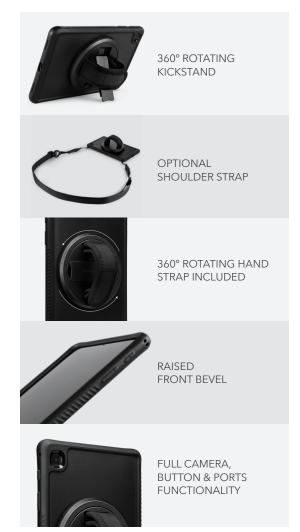

## FEATURES

- Corner drop protection with APDT™ Air Pocket Dampening Technology
- Co-molded TPE and PC one piece slim profile design
- Raised front TPE bezel to keep your screen protected
- Enhanced tactile side grip
- Asset tag scanning compatible
- Company logo printing available
- SGS Microbiology Laboratory Tested & Certified
- Kills 99.9% of common surface bacteria
- Anti-bacterial treatment is permanently infused in case
- Treatment lasts the life of case: No cleaning or re-applying