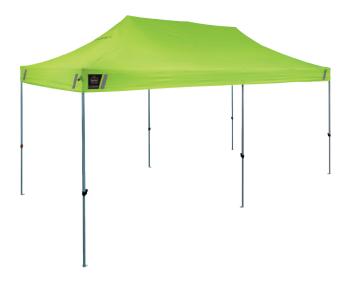

# The SHAX<sup>®</sup> 6015 Heavy-Duty Pop-Up Tent is a durable portable shelter providing fast, long-lasting relief from the sun, wind and rain with a big 10ft x 20ft / $3m \times 6m$ footprint.

### Features

- 200 square feet of shaded area
- Powder-coated steel frame built to withstand tough conditions
- Rugged 300D polyester canopy with PU coating and UV treatments; double-vented top for maximum air flow
- Reinforced corners on the canopy to withstand harsh conditions
- Easy to adjust ABS plastic sliders on legs; 3 height settings from 10ft - 14ft / 3m - 4m