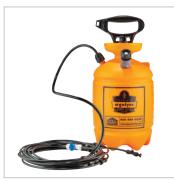

#### UPGRADE YOUR SHADE: SHAX<sup>®</sup> MISTING SYSTEM

Cool the area under your canopy by up to 30°F (14°C) below ambient air temperature with a super fine mist.