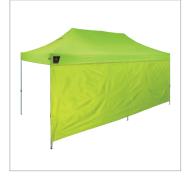

#### ALSO AVAILABLE: SHAX<sup>®</sup> 6097 POP-UP TENT SIDEWALLS

The SHAX<sup>®</sup> 6097 Pop-Up Tent Sidewalls let you add privacy and protection from the sun, wind and rain. Sold individually. Compliments the 20ft side of the SHAX<sup>®</sup> 6015 Pop-Up Tent.