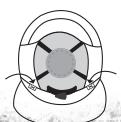

## **INSTRUCTIONS FOR USE:**

Slide brim on top of
hard hat with neck shade
on ratchet knob side

2. Secure flaps around the brim of hard hat

3. Adjust hook & loop closures as needed