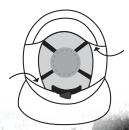

## **INSTRUCTIONS FOR USE:**

Slide brim on top of
hard hat with neck shade
on ratchet knob side

2. Secure flaps around the brim of hard hat

3. Adjust hook & loop closures as needed