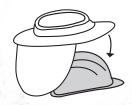

## **INSTRUCTIONS FOR USE:**

Slide brim on top of
hard hat with neck shade
on ratchet knob side

2. Secure flaps around the brim of hard hat

3. Adjust hook & loop closures as needed