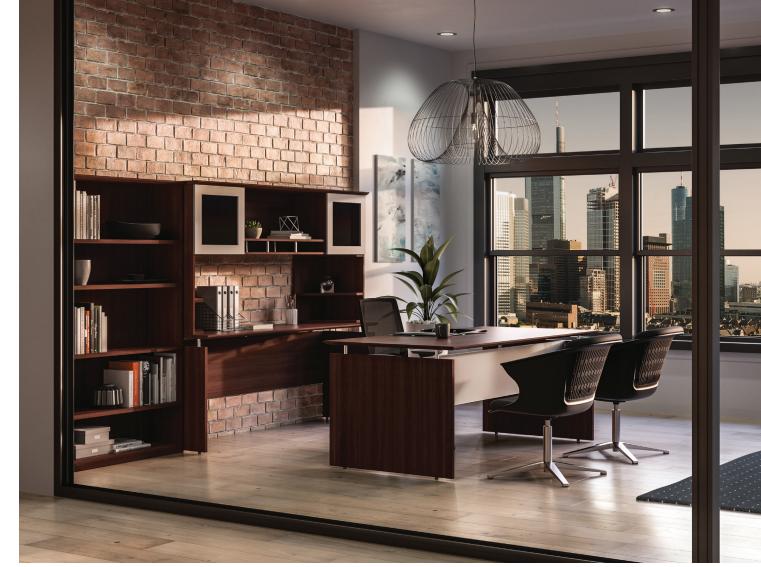

### **Desks/Extensions**

**Medina™** Reception Station

**Medina™** Height-Adjustable Desk

**Medina**™ Straight Desk

**Medina™** Table Desk with Straight Top

Storage

**Medina**™ Glass Display Cabinet

**Medina**™ Storage Cabinet

**Medina**™ Lateral File

**Medina**™ Mobile Pedestal

Medina™ Non-Handed Straight Bridge with 2-Stage Height-Adjustable Desk

**Medina**<sup>™</sup> Curved Desk

**Medina**™ 63″ Curved Desk Return, Left & Right

**Medina**<sup>™</sup> Low Wall Cabinet with Glass Doors

**Medina**<sup>™</sup> 72″ Hutch

**Medina**™ 5-Shelf Bookcase

**Medina™** 2-Shelf Quarter Round Bookcase

**Medina™** Non-Handed Straight Bridge

**Medina**™ Curved Desk Extension, Left & Right