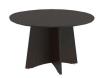

**Layout D** 1 Medina Table Desk with Straight Top #MTD72TSS & 4 Medina Guest Chairs #6829BL.

**Layout C** 1 Medina Round Conference Table, 48"W #MNCR48LGS & 4 Medina Guest Chairs #6829BL.

& 1 Medina Low Wall Cabinet with Glass Doors # MVLCTSS.

### **Tables**

**Medina**™ 63" Credenza

**Medina**™ Round Conference Table

Medina™ 10" Conference Table

**Medina**™ Presentation Board