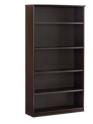

Sea Salt

**Layout E** 1 Medina 10' Conference Table #MNC10LDC, 6 Medina Basic Task Chairs #6830BMBL & 2 Medina 5-Shelf Bookcases #MVB5LDC.

**Medina**<sup>™</sup> Low Wall Cabinet with Glass Doors

**Medina**<sup>™</sup> 72″ Hutch

**Medina**™ 5-Shelf Bookcase

**Medina™** 2-Shelf Quarter Round Bookcase

**Medina™** Non-Handed Straight Bridge

**Medina**™ Curved Desk Extension, Left & Right