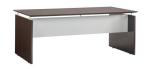

Layout A1 Medina 48" Non-Handed Straight Bridge with 3-StageLayout B1 Medina 63" Curved Desk #MND63LDC, 1 Medina 63"Height-Adjustable Base #MNBDGH3TSS, 1 Medina Task Deluxe #6830STB,Credenza #MNCNZ63LDC, 1 Medina 63"W Hutch #MNH63LDC &1 Wave Desk Accessory, Desktop File Rack with 4 Upright Sections #3221BL1 Medina Task Basic #6830BMBL.

**Medina**™ Lateral File

**Medina**™ Mobile Pedestal

Medina™ Non-Handed Straight Bridge with 2-Stage Height-Adjustable Desk

**Medina**<sup>™</sup> Curved Desk

**Medina**™ 63″ Curved Desk Return, Left & Right