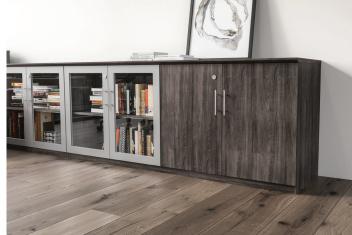

### **Desks/Extensions**

**Medina™** Reception Station

**Medina™** Height-Adjustable Desk

**Medina**™ Straight Desk

**Medina™** Table Desk with Straight Top

Storage

**Medina**™ Glass Display Cabinet

**Medina**™ Storage Cabinet

**Medina**<sup>™</sup> Low Wall Cabinet with Glass Doors

**Medina**<sup>™</sup> 72″ Hutch

**Medina**™ 5-Shelf Bookcase

**Medina™** 2-Shelf Quarter Round Bookcase

**Medina™** Non-Handed Straight Bridge

**Medina**™ Curved Desk Extension, Left & Right