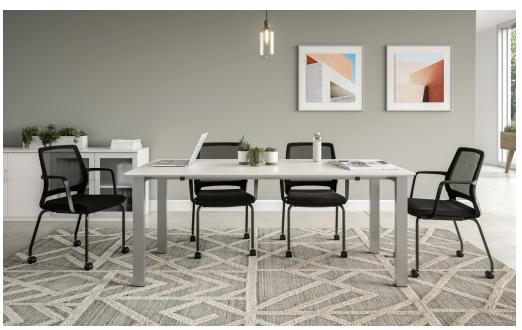

# **Connecting For Performance**

From dedicated conference rooms to touchdown areas for impromptu meetings, Medina tables and seating enable the connection and collaboration workers need to achieve outstanding results. With various shapes and sizes, Medina conference tables seamlessly integrate technology to provide convenience and performance for groups of any size.

**Layout D** 1 Medina Table Desk with Straight Top #MTD72TSS & 4 Medina Guest Chairs #6829BL.

**Layout C** 1 Medina Round Conference Table, 48"W #MNCR48LGS & 4 Medina Guest Chairs #6829BL.

& 1 Medina Low Wall Cabinet with Glass Doors # MVLCTSS.