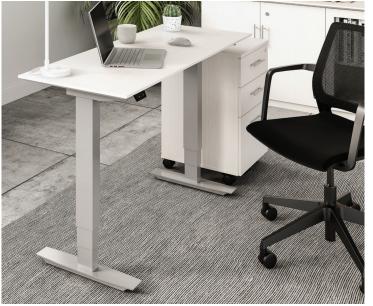

# **Setting Up For Success**

Private Office. Home Office. Wherever individual work needs to get done. Designed to support well-being and focus, Medina provides a comprehensive solution for more effective workspaces—no matter the size. Height-adjustable tables and ergonomic seating in various heights allow workers to make healthy postural changes throughout the day, while a wide range of storage elements keep workers organized.

### Adapting To The New Workday

The needs of the workplace have grown increasingly more complex. With work now being done virtually anywhere, businesses must adapt their processes and spaces to fully engage their workers and enhance their well-being. Medina™ responds with a holistic and stylish collection of desks, tables, storage, and seating that support productivity and ergonomic comfort everywhere that work happens.