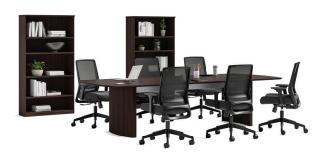

# **Connecting For Performance**

From dedicated conference rooms to touchdown areas for impromptu meetings, Medina tables and seating enable the connection and collaboration workers need to achieve outstanding results. With various shapes and sizes, Medina conference tables seamlessly integrate technology to provide convenience and performance for groups of any size.

Sea Salt

**Layout E** 1 Medina 10' Conference Table #MNC10LDC, 6 Medina Basic Task Chairs #6830BMBL & 2 Medina 5-Shelf Bookcases #MVB5LDC.