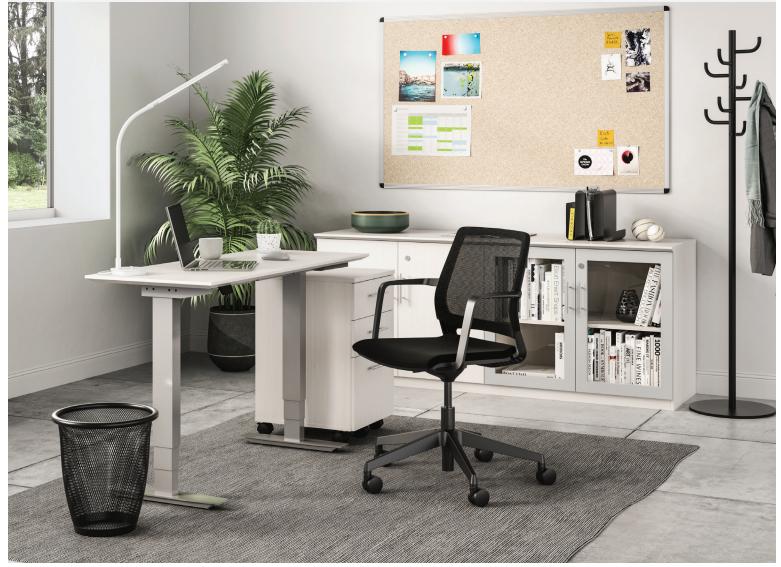

# **Setting Up For Success**

Private Office. Home Office. Wherever individual work needs to get done. Designed to support well-being and focus, Medina provides a comprehensive solution for more effective workspaces—no matter the size. Height-adjustable tables and ergonomic seating in various heights allow workers to make healthy postural changes throughout the day, while a wide range of storage elements keep workers organized.