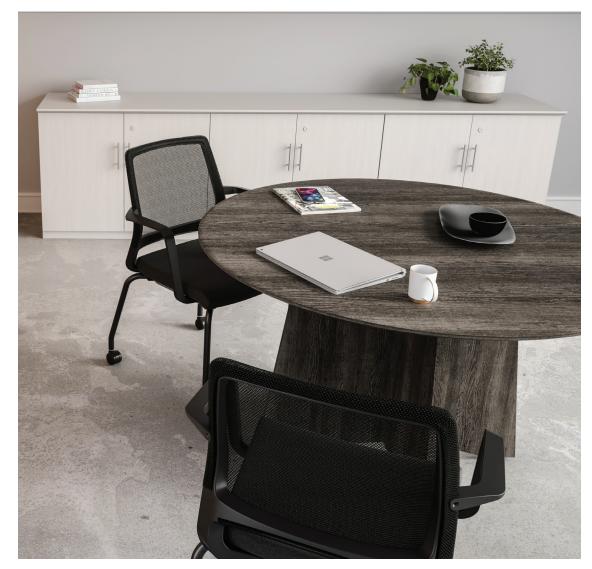

**Layout D** 1 Medina Table Desk with Straight Top #MTD72TSS & 4 Medina Guest Chairs #6829BL.

**Layout C** 1 Medina Round Conference Table, 48"W #MNCR48LGS & 4 Medina Guest Chairs #6829BL.

& 1 Medina Low Wall Cabinet with Glass Doors # MVLCTSS.