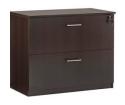

**Medina**™ Lateral File

**Medina**™ Mobile Pedestal

Medina™ Non-Handed Straight Bridge with 2-Stage Height-Adjustable Desk

**Medina**<sup>™</sup> Curved Desk

**Medina**™ 63″ Curved Desk Return, Left & Right