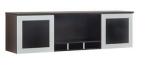

**Medina**<sup>™</sup> Low Wall Cabinet with Glass Doors

**Medina**<sup>™</sup> 72″ Hutch

**Medina**™ 5-Shelf Bookcase

**Medina™** 2-Shelf Quarter Round Bookcase

**Medina™** Non-Handed Straight Bridge

**Medina**™ Curved Desk Extension, Left & Right