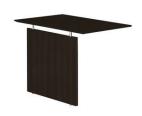

**Medina**<sup>™</sup> Low Wall Cabinet with Glass Doors

**Medina**<sup>™</sup> 72″ Hutch

**Medina**™ 5-Shelf Bookcase

**Medina™** 2-Shelf Quarter Round Bookcase

**Medina™** Non-Handed Straight Bridge

**Medina**™ Curved Desk Extension, Left & Right

Medina<sup>™</sup> Curved Desk Bridge, Left & Right

**Medina**™ Non-Handed Return