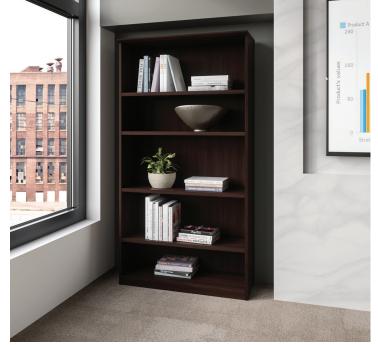

Sea Salt

**Layout E** 1 Medina 10' Conference Table #MNC10LDC, 6 Medina Basic Task Chairs #6830BMBL & 2 Medina 5-Shelf Bookcases #MVB5LDC.

**Medina**<sup>™</sup> Low Wall Cabinet with Glass Doors

**Medina**<sup>™</sup> 72″ Hutch

**Medina**™ 5-Shelf Bookcase

**Medina™** 2-Shelf Quarter Round Bookcase

**Medina™** Non-Handed Straight Bridge

**Medina**™ Curved Desk Extension, Left & Right