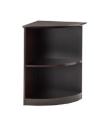

**Medina**<sup>™</sup> Low Wall Cabinet with Glass Doors

**Medina**<sup>™</sup> 72″ Hutch

**Medina**™ 5-Shelf Bookcase

**Medina™** 2-Shelf Quarter Round Bookcase

**Medina™** Non-Handed Straight Bridge

**Medina**™ Curved Desk Extension, Left & Right