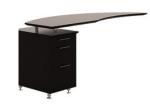

**Medina**™ Lateral File

**Medina**™ Mobile Pedestal

Medina™ Non-Handed Straight Bridge with 2-Stage Height-Adjustable Desk

**Medina**<sup>™</sup> Curved Desk

**Medina**™ 63″ Curved Desk Return, Left & Right