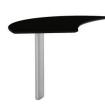

**Medina**<sup>™</sup> Low Wall Cabinet with Glass Doors

**Medina**<sup>™</sup> 72″ Hutch

**Medina**™ 5-Shelf Bookcase

**Medina™** 2-Shelf Quarter Round Bookcase

**Medina™** Non-Handed Straight Bridge

**Medina**™ Curved Desk Extension, Left & Right

Medina<sup>™</sup> Curved Desk Bridge, Left & Right

**Medina**™ Non-Handed Return