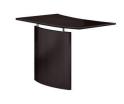

**Medina**<sup>™</sup> Low Wall Cabinet with Glass Doors

**Medina**<sup>™</sup> 72″ Hutch

**Medina**™ 5-Shelf Bookcase

**Medina™** 2-Shelf Quarter Round Bookcase

**Medina™** Non-Handed Straight Bridge

**Medina**™ Curved Desk Extension, Left & Right

Medina<sup>™</sup> Curved Desk Bridge, Left & Right

**Medina**™ Non-Handed Return