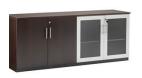

**Medina**<sup>™</sup> Low Wall Cabinet with Glass Doors

**Medina**<sup>™</sup> 72″ Hutch

**Medina**™ 5-Shelf Bookcase

**Medina™** 2-Shelf Quarter Round Bookcase

**Medina™** Non-Handed Straight Bridge

**Medina**™ Curved Desk Extension, Left & Right