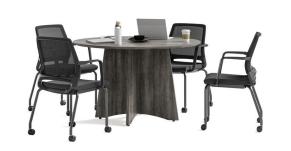

# **Connecting For Performance**

From dedicated conference rooms to touchdown areas for impromptu meetings, Medina tables and seating enable the connection and collaboration workers need to achieve outstanding results. With various shapes and sizes, Medina conference tables seamlessly integrate technology to provide convenience and performance for groups of any size.

**Layout D** 1 Medina Table Desk with Straight Top #MTD72TSS & 4 Medina Guest Chairs #6829BL.

**Layout C** 1 Medina Round Conference Table, 48"W #MNCR48LGS & 4 Medina Guest Chairs #6829BL.

& 1 Medina Low Wall Cabinet with Glass Doors # MVLCTSS.