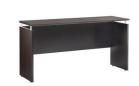

Layout A1 Medina 48" Non-Handed Straight Bridge with 3-StageLayout B1 Medina 63" Curved Desk #MND63LDC, 1 Medina 63"Height-Adjustable Base #MNBDGH3TSS, 1 Medina Task Deluxe #6830STB,Credenza #MNCNZ63LDC, 1 Medina 63"W Hutch #MNH63LDC &1 Wave Desk Accessory, Desktop File Rack with 4 Upright Sections #3221BL1 Medina Task Basic #6830BMBL.

**Medina**™ Lateral File

**Medina**™ Mobile Pedestal

Medina™ Non-Handed Straight Bridge with 2-Stage Height-Adjustable Desk

**Medina**<sup>™</sup> Curved Desk

**Medina**™ 63″ Curved Desk Return, Left & Right