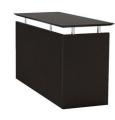

### **Desks/Extensions**

**Medina™** Reception Station

**Medina™** Height-Adjustable Desk

**Medina**™ Straight Desk

**Medina™** Table Desk with Straight Top

Storage

**Medina**™ Glass Display Cabinet

**Medina**™ Storage Cabinet

**Medina**™ Lateral File

**Medina**™ Mobile Pedestal

Medina™ Non-Handed Straight Bridge with 2-Stage Height-Adjustable Desk

**Medina**<sup>™</sup> Curved Desk

**Medina**™ 63″ Curved Desk Return, Left & Right