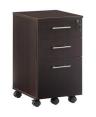

**Medina**™ Lateral File

**Medina**™ Mobile Pedestal

Medina™ Non-Handed Straight Bridge with 2-Stage Height-Adjustable Desk

**Medina**<sup>™</sup> Curved Desk

**Medina**™ 63″ Curved Desk Return, Left & Right