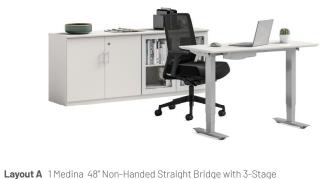

Layout A1 Medina 48" Non-Handed Straight Bridge with 3-StageLayout B1 Medina 63" Curved Desk #MND63LDC, 1 Medina 63"Height-Adjustable Base #MNBDGH3TSS, 1 Medina Task Deluxe #6830STB,Credenza #MNCNZ63LDC, 1 Medina 63"W Hutch #MNH63LDC &1 Wave Desk Accessory, Desktop File Rack with 4 Upright Sections #3221BL1 Medina Task Basic #6830BMBL.