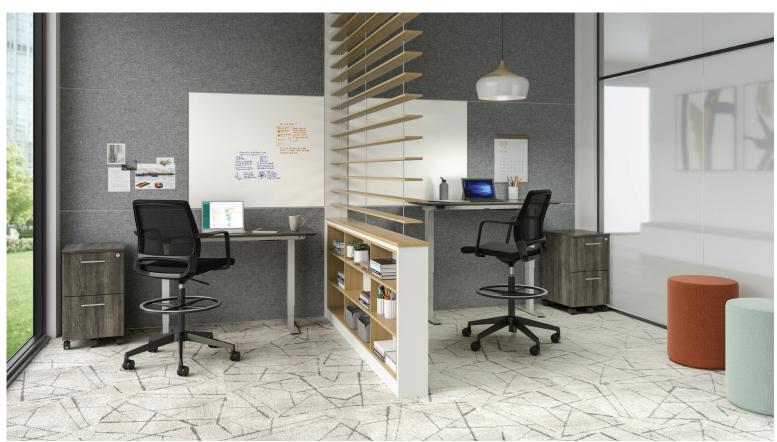

# **Setting Up For Success**

Private Office. Home Office. Wherever individual work needs to get done. Designed to support well-being and focus, Medina provides a comprehensive solution for more effective workspaces—no matter the size. Height-adjustable tables and ergonomic seating in various heights allow workers to make healthy postural changes throughout the day, while a wide range of storage elements keep workers organized.

Layout A1 Medina 48" Non-Handed Straight Bridge with 3-StageLayout B1 Medina 63" Curved Desk #MND63LDC, 1 Medina 63"Height-Adjustable Base #MNBDGH3TSS, 1 Medina Task Deluxe #6830STB,Credenza #MNCNZ63LDC, 1 Medina 63"W Hutch #MNH63LDC &1 Wave Desk Accessory, Desktop File Rack with 4 Upright Sections #3221BL1 Medina Task Basic #6830BMBL.