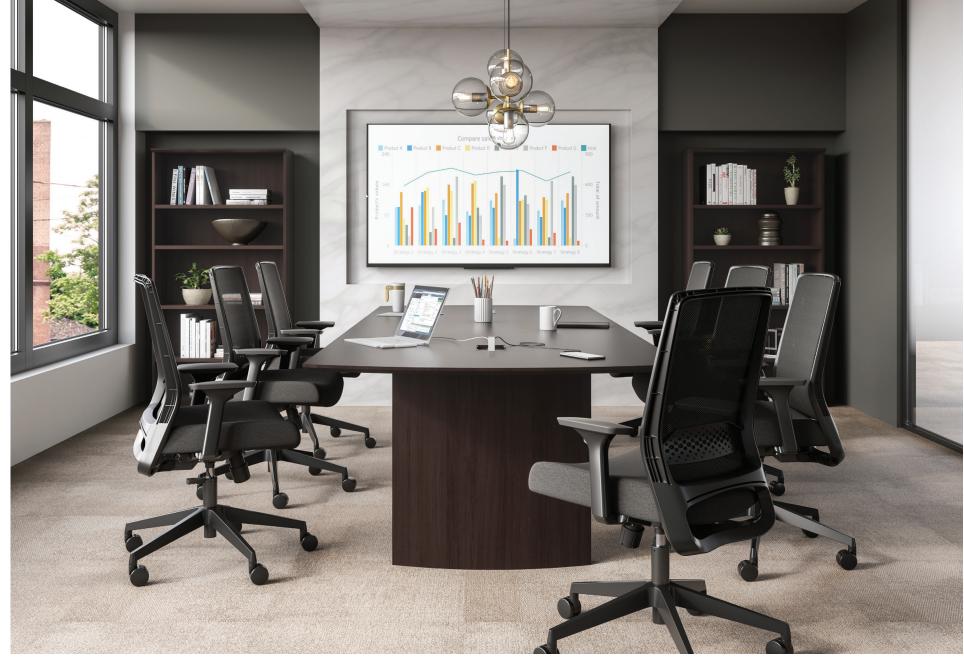

# **Connecting For Performance**

From dedicated conference rooms to touchdown areas for impromptu meetings, Medina tables and seating enable the connection and collaboration workers need to achieve outstanding results. With various shapes and sizes, Medina conference tables seamlessly integrate technology to provide convenience and performance for groups of any size.

Sea Salt

**Layout E** 1 Medina 10' Conference Table #MNC10LDC, 6 Medina Basic Task Chairs #6830BMBL & 2 Medina 5-Shelf Bookcases #MVB5LDC.