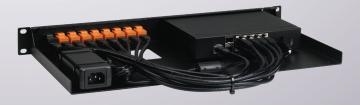

## Product Line SW-RACK

Type RM-SW-T10

## Supported Models SONICWALL TZ270 SONICWALL TZ370 SONICWALL TZ470

 DIMENSIONS
 1U

 COLOR
 RAL 9005 Black

 PACKING DIMENSIONS
 80 x 520 x 270 mm

 .14 x 20.47 x 10.63 in
 3.14 x 20.47 x 10.63 in

 PRODUCT DIMENSIONS
 44 x 482 x 217 mm

## ALL THE REASONS TO RACK YOUR APPLIANCE

- Rackmount.IT kits clean up your 19 inch rack and increase the reliability of your appliance.
- Easy 5-minute assembly in a 19 inch rack.
- Front facing network connections.
- Fixed appliance and power supply.
- Next to standard models, Rackmount.IT provides custom made kits in any color on project basis.