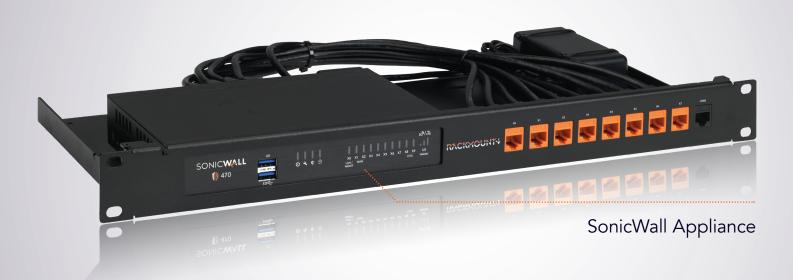

## Product Line SW-RACK

Type RM-SW-T10

## Supported Models SONICWALL TZ270 SONICWALL TZ370 SONICWALL TZ470

 DIMENSIONS
 1U

 COLOR
 RAL 9005 Black

 PACKING DIMENSIONS
 80 x 520 x 270 mm

 .14 x 20.47 x 10.63 in
 3.14 x 20.47 x 10.63 in

 PRODUCT DIMENSIONS
 44 x 482 x 217 mm

## ALL THE REASONS TO RACK YOUR APPLIANCE

- Rackmount.IT kits clean up your 19 inch rack and increase the reliability of your appliance.
- Easy 5-minute assembly in a 19 inch rack.
- Front facing network connections.
- Fixed appliance and power supply.
- Next to standard models, Rackmount.IT provides custom made kits in any color on project basis.