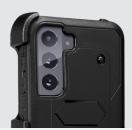

## **FEATURES**

- Multi-layer protection case
- 360° rotating and locking kickstand
- Responsive buttons
- Premium side grip texture
- Raised screen and camera bezel for added protection
- Reinforced corners for enhanced drop protection
- Covered charge port keeps out dirt
- Complete access to all ports and functions
- Wireless charging compatible

## **DEVICES**

• Samsung S21

• SKU #: 43-0046001

• Dimensions: 3.35X6.06 in (Length X Height)

Weight: 0.27 lb

ENHANCED CORNER DROP PROTECTION

HOLSTER, BELT CLIP + 360° ROTATING & LOCKING KICKSTAND

FULL CAMERA, BUTTON & PORTS FUNCTIONALITY