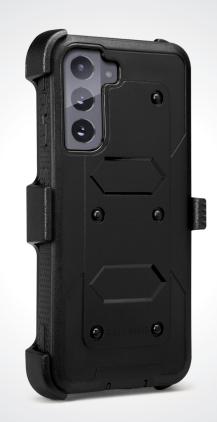

## **ALL IN ONE DROP PROTECTION**

The Cellairis® Trilogy® case is built for work and play. It features bold lines, side grip texture, and shock absorbing corner bumpers. Includes a rugged holster that has a built-in locking rotating belt clip and kickstand.

## **FEATURES**

- Multi-layer protection case
- 360° rotating and locking kickstand
- Responsive buttons
- Premium side grip texture
- Raised screen and camera bezel for added protection
- Reinforced corners for enhanced drop protection
- Covered charge port keeps out dirt
- Complete access to all ports and functions
- Wireless charging compatible

## **DEVICES**

• Samsung S21

• SKU #: 43-0046001

• Dimensions: 3.35X6.06 in (Length X Height)

Weight: 0.27 lb

ENHANCED CORNER DROP PROTECTION

HOLSTER, BELT CLIP + 360° ROTATING & LOCKING KICKSTAND

FULL CAMERA, BUTTON & PORTS FUNCTIONALITY