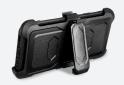

## **ALL IN ONE DROP PROTECTION**

The Cellairis® Trilogy® case is built for work and play. It features bold lines, side grip texture, and shock absorbing corner bumpers. Includes a rugged holster that has a built-in locking rotating belt clip and kickstand.

## **DEVICES**

• Samsung S21

• SKU #: 43-0046001

• Dimensions: 3.35X6.06 in (Length X Height)

Weight: 0.27 lb

ENHANCED CORNER DROP PROTECTION

HOLSTER, BELT CLIP + 360° ROTATING & LOCKING KICKSTAND

FULL CAMERA, BUTTON & PORTS FUNCTIONALITY