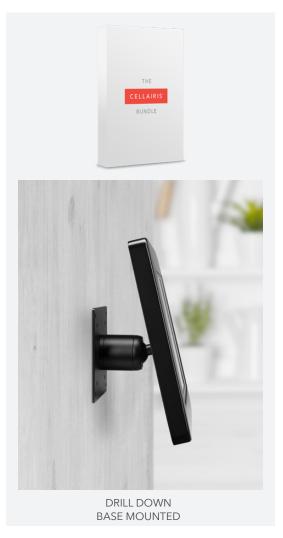

## Heavy Duty Lock & Key Case (12" - 13") Aluminum Wall Mount

The Cellairis Heavy Duty Lock & Key Aluminum Wall Mount is packed with features for security and convenience. The adjustable head allows for 360° viewing. Constructed with a heavy duty aluminum housing for your device with a secure lock and key. Recessed holes on the base of the mount are to permanently secure it in place for worry free use.

## FEATURES

ELLAIRIS.COM

- 360° swivel head
- Adjustable head for any viewing angle
- Fits devices 12" 13"
- Great for home, office or commercial use
- Wall or countertop use
- Compatible with Cellairis Magnetic and BOLT heads