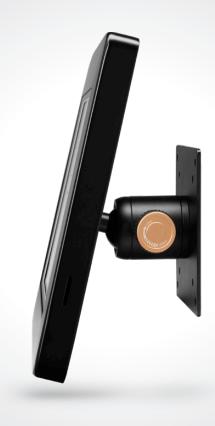

## Heavy Duty Lock & Key Case (12" - 13") Aluminum Wall Mount

The Cellairis Heavy Duty Lock & Key Aluminum Wall Mount is packed with features for security and convenience. The adjustable head allows for 360° viewing. Constructed with a heavy duty aluminum housing for your device with a secure lock and key. Recessed holes on the base of the mount are to permanently secure it in place for worry free use.

## FEATURES

ELLAIRIS.COM

- 360° swivel head
- Adjustable head for any viewing angle
- Fits devices 12" 13"
- Great for home, office or commercial use
- Wall or countertop use
- Compatible with Cellairis Magnetic and BOLT heads