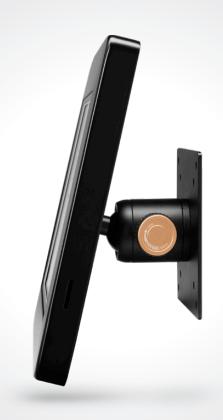

## Heavy Duty Lock & Key Case (9.7" - 11") Aluminum Wall Mount

The Cellairis Heavy Duty Lock & Key Aluminum Wall Mount is packed with features for security and convenience. The adjustable head allows for 360° viewing. Constructed with a heavy duty aluminum housing for your device with a secure lock and key. Recessed holes on the base of the mount are to permanently secure it in place for worry free use.

## **FEATURES**

- 360° swivel head
- Adjustable head for any viewing angle
- Fits devices 9.7" 11"
- Great for home, office or commercial use
- Wall or countertop use
- Compatible with Cellairis Magnetic and BOLT heads