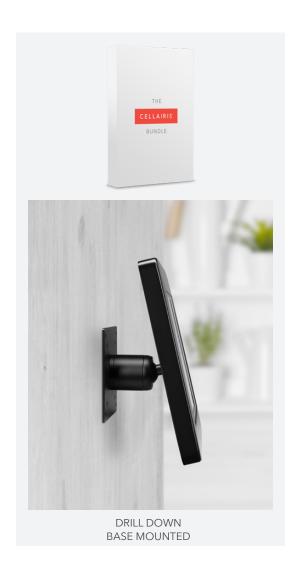

## Heavy Duty Lock & Key Case (9.7" - 11") Aluminum Wall Mount

The Cellairis Heavy Duty Lock & Key Aluminum Wall Mount is packed with features for security and convenience. The adjustable head allows for 360° viewing. Constructed with a heavy duty aluminum housing for your device with a secure lock and key. Recessed holes on the base of the mount are to permanently secure it in place for worry free use.

## **FEATURES**

- 360° swivel head
- Adjustable head for any viewing angle
- Fits devices 9.7" 11"
- Great for home, office or commercial use
- Wall or countertop use
- Compatible with Cellairis Magnetic and BOLT heads