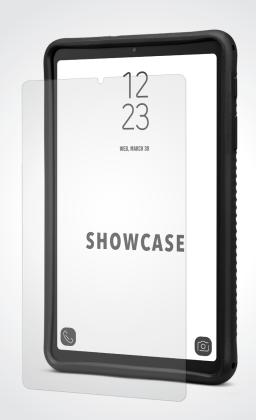

## Shell Shock® Tempered Glass Super Anti-Impact Screen Protector

The Cellairis® Super Anti-Impact Shell Shock® Tempered Glass Screen Protector provides the very best in screen impact protection.

## **DEVICES**

- Samsung Tab A 8.4" T307 (fits Showcase Grip only)
- SKU#: 11-0078045R
- Dimensions: 7.09X10.04 in (Length X Height)
- Weight: 0.25 lb