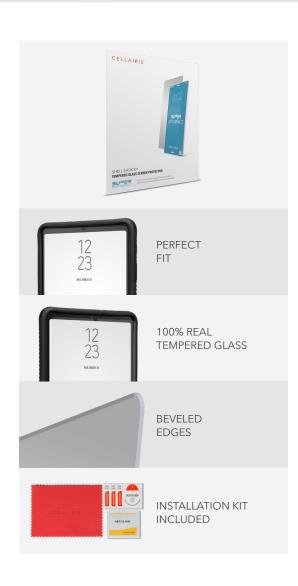

## Shell Shock® Tempered Glass Super Anti-Impact Screen Protector

The Cellairis® Super Anti-Impact Shell Shock® Tempered Glass Screen Protector provides the very best in screen impact protection.

## **FEATURES**

- .33mm thick Tempered glass with beveled edges to help prevent chips and cracks
- 9H reinforced shatter protection
- Case friendly fit
- Oleophobic surface coating to help avoid fingerprints and smudges
- Extra layer of infused silicone to absorb impacts
- Scratch resistant
- Quick and easy, self-adhesive, bubble-free application
- Includes microfiber cleaning cloth, alcohol wipe, dust remover and guideline sticker