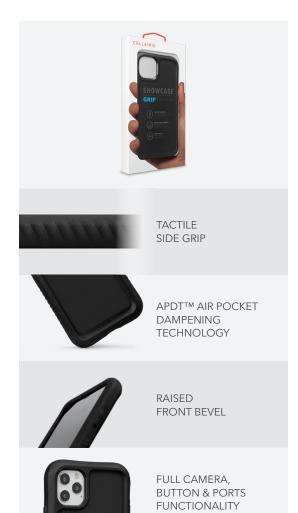

## **FEATURES**

- Corner drop protection with APDT™ Air Pocket Dampening Technology
- Co-molded TPE and PC one piece slim profile design
- Raised front TPE bezel to keep your screen protected
- Bezel is high enough to accommodate a Cellairis tempered glass screen protector
- Best of the best button responsiveness, case fit and quality materials which are imported from Germany
- Wireless charging compatible
- Enhanced tactile side grip
- Anti-bacterial treatment permanently infused in case
- Kills 99.9% of common surface bacteria
- Treatment lasts the life of the case: No cleaning or re-applying