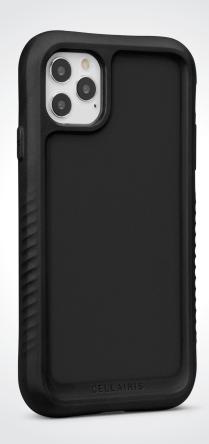

## Showcase® GRIP Protective Phone Case

You didn't pick out the phone they kept stocked on a shelf in the back of the store. You picked the one in the center of the showroom, on a pedestal surrounded by lights. Well now you keep that showroom look all the time with the elegant phone case that makes it clear that your phone is one to showcase.

## **FEATURES**

- Corner drop protection with APDT™ Air Pocket Dampening Technology
- Co-molded TPE and PC one piece slim profile design
- Raised front TPE bezel to keep your screen protected
- Bezel is high enough to accommodate a Cellairis tempered glass screen protector
- Best of the best button responsiveness, case fit and quality materials which are imported from Germany
- Wireless charging compatible
- Enhanced tactile side grip
- Anti-bacterial treatment permanently infused in case
- Kills 99.9% of common surface bacteria
- Treatment lasts the life of the case: No cleaning or re-applying