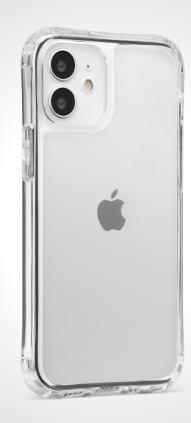

## SHOWCASE® Clear

Protective Phone Case

You didn't pick out the phone they kept stocked on a shelf in the back of the store. You picked the one in the center of the showroom, on a pedestal surrounded by lights. Well now you keep that showroom look all the time with the elegant phone case that makes it clear that your phone is one to showcase.

## FEATURES

- Corner drop protection with APDT™ Air Pocket Dampening Technology
- Co-molded TPE and PC one piece slim profile design
- Raised front TPE bezel to keep your screen protected
- Bezel is high enough to accommodate a Cellairis tempered glass screen protector
- Best of the best button responsiveness, case fit and quality materials which are imported from Germany
- Wireless charging compatible