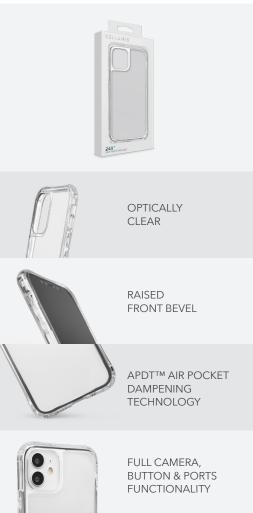

## FEATURES

- Corner drop protection with APDT™ Air Pocket Dampening Technology
- Co-molded TPE and PC one piece slim profile design
- Raised front TPE bezel to keep your screen protected
- Bezel is high enough to accommodate a Cellairis tempered glass screen protector
- Best of the best button responsiveness, case fit and quality materials which are imported from Germany
- Wireless charging compatible