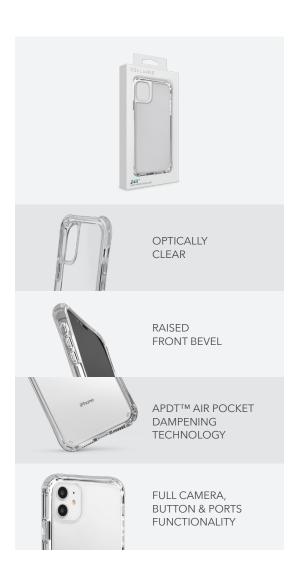

## **FEATURES**

- Corner drop protection with APDT™ Air Pocket Dampening Technology
- Co-molded TPE and PC one piece slim profile design
- Raised front TPE bezel to keep your screen protected
- Bezel is high enough to accommodate a Cellairis tempered glass screen protector
- Best of the best button responsiveness, case fit and quality materials which are imported from Germany
- Wireless charging compatible