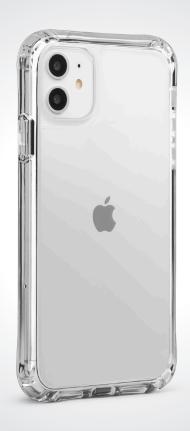

## SHOWCASE® Clear Protective Phone Case

You didn't pick out the phone they kept stocked on a shelf in the back of the store. You picked the one in the center of the showroom, on a pedestal surrounded by lights. Well now you keep that showroom look all the time with the elegant phone case that makes it clear that your phone is one to showcase.

## **FEATURES**

- Corner drop protection with APDT™ Air Pocket Dampening Technology
- Co-molded TPE and PC one piece slim profile design
- Raised front TPE bezel to keep your screen protected
- Bezel is high enough to accommodate a Cellairis tempered glass screen protector
- Best of the best button responsiveness, case fit and quality materials which are imported from Germany
- Wireless charging compatible