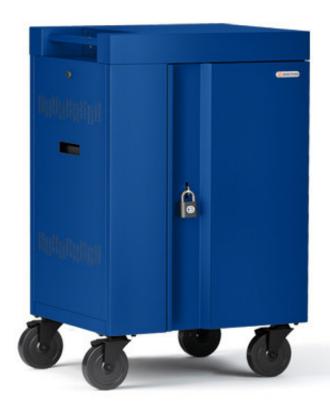

# YOUR PRODUCT. YOUR IDENTITY.

Choose from one of our 16 colors and personalize by branding with your own logo.

**SETUP MADE EASY** | Save valuable time by not having to wire each cart.

CONVENIENT CABLE MANAGEMENT |
The Cable Boss™ cord management
system provides notched hooks that
make it easy to organize cables.

ADAPTER STORAGE | Included adapters stored in removable locked panel in the back of the cart

**INDUSTRIAL GRADE** | 5 in. wheels with locking casters.

**SECURITY** | Secure devices using a durable padlock included with the cart.

**FULL RATE CHARGE** | Allows for a quick and efficient charge to all devices.

# **CUBE Cart Mini® - Pre-Wired TVCM24USBC**