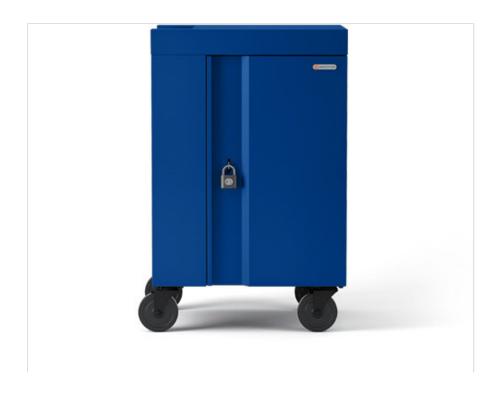

# Warranty

7 year electrical and mechanical warranty

### **Shipment Includes:**

- CUBE Cart Mini® Pre-Wired - Ships fully assembled
- 20 or 24 USB-C power adapters
- Power cord
- Programmable combination padlock

# Safety



### DIMENSIONS

|                 | TVCM20USBC          | TVCM24USBC          |
|-----------------|---------------------|---------------------|
| DEVICE CAPACITY | 20                  | 24                  |
| CART DIMENSIONS | 24 x 21 x 37.5 in.  | 24 x 21 x 37.5 in.  |
| SLOT DIMENSIONS | 1.4 x 17 x 12.5 in. | 1.2 x 17 x 12.5 in. |
| WEIGHT          | 106 lbs.            | 110 lbs.            |
| ADAPTER ACCESS  | Side Panel          | Side Panel          |

DIMENSIONS ARE EXPRESSED WIDTH X DEPTH X HEIGHT

IN THE USA

# **CUBE Cart Mini® - Pre-Wired TVCM24USBC**