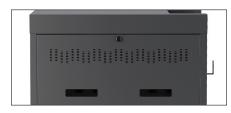

ADAPTER STORAGE | Included adapters stored in removable locked panel in the back of the cart

**INDUSTRIAL GRADE** | 5 in. wheels with locking casters.

**SECURITY** | Secure devices using a durable padlock included with the cart.