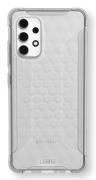

SUN, APRIL 2

BLACK SKU // 213058114040 UPC // 810070361365

UBG

**FROSTED ICE** SKU // 213058110243 UPC // 810070361358

..... **RETAIL PACKAGE PRODUCT SPECIFICATIONS** .....

WEIGHT 4 OZ / 0.10 KG LENGTH

WIDTH