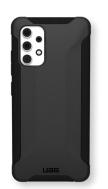

SUN, APRIL 2

BLACK SKU // 213058114040 UPC // 810070361365

UBG

**FROSTED ICE** SKU // 213058110243 UPC // 810070361358

..... **RETAIL PACKAGE PRODUCT SPECIFICATIONS** .....

WEIGHT 4 OZ / 0.10 KG LENGTH

WIDTH