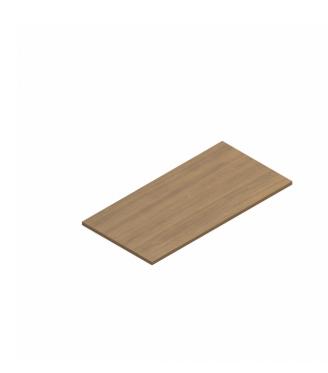

## ML4623HAT

Ionic | 46"W x 23"D Top

- Tops are available in all lonic finishes
- 1" thick tops are made from 45 lb. density particle board covered with high performance thermally fused laminate and matching 2mm edge
- All workstations are dimensioned to allow 1" gap around perimeter
- Five-year warranty on laminate tops
- Greenguard Certified

## **Specifications**

Dimensions: 46"w x 23"d x 1"h Weight: 34 lbs / 15.42 kg Volume: 1.66 ft<sup>3</sup> / 0.04 m<sup>3</sup> Environmental Certificates

<u>lonic</u>