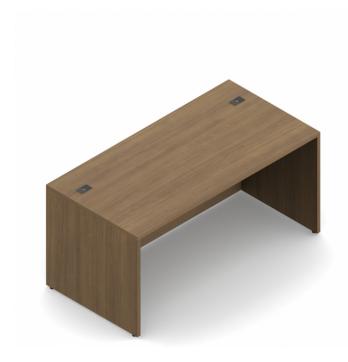

## **ML6030D**

Ionic | 60"W x 30"D Rectangular Desk

- Thermally fused laminate
- 1" thick top and end gables
- All surfaces have a 2mm PVC matching edge
- Full height modesty panel
- Wire management grommets (2) are included
- Adjustable floor leveling glides
- Designed for quick and easy assembly
- Tested to meet ANSI & BIFMA desking standards

## Specifications

Dimensions: 60"W x 30"D x 29"H

Weight: 125 lbs / 56.7 kg Volume:  $4.5 \, \mathrm{ft^3} \, / \, 0.13 \, \mathrm{m^3}$ 

Instructional 4:30

**How to Assemble Your Ionic Desk** 

**Environmental Certificates** 