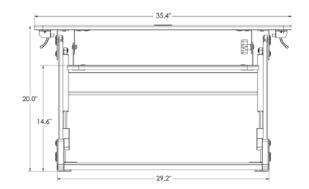

### SSW-02 Sit-Stand Workstation

- No Assembly required
- Easy to use adjusts in seconds
- Gas assisted lift mechanism
- Activated with dual handles for safety
- Infinite lock height adjustment
- Solid and steady work surface
- Keyboard surface tilt (+/- 10°)
- Fits onto a 24" deep desk
- Weight capacity of 35lbs
- Spacious upper surface has room for all your equipment
- Separate Keyboard/mouse surfaces
- Units total weight is 40lbs for ease of installation
- Can accommodate both clamp and gromet mount monitor arms