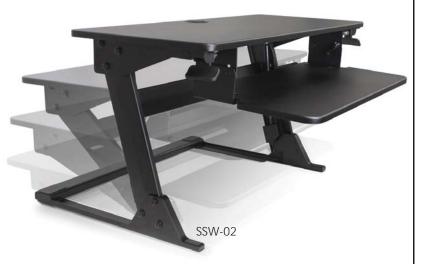

## GOYA™

Slim Profile / Ready to use / Adjustable Tray

Introducing the newest member of the Goya<sup>™</sup> family from Horizon Furniture. SSW-02 is an easy way of turning any seated workstation into a Sit/Stand workstation. Easy to use, with gas assisted height adjustment, and infinite height settings, the SSW-02 is the perfect solution for any user.

### SSW-02 Sit-Stand Workstation

- No Assembly required
- Easy to use adjusts in seconds
- Gas assisted lift mechanism
- Activated with dual handles for safety
- Infinite lock height adjustment
- Solid and steady work surface
- Keyboard surface tilt (+/- 10°)
- Fits onto a 24" deep desk
- Weight capacity of 35lbs
- Spacious upper surface has room for all your equipment
- Separate Keyboard/mouse surfaces
- Units total weight is 40lbs for ease of installation
- Can accommodate both clamp and gromet mount monitor arms