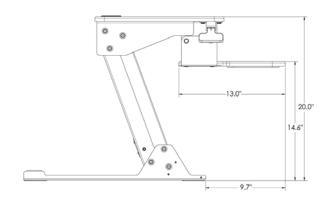

### SSW-02 Sit-Stand Workstation

- No Assembly required
- Easy to use adjusts in seconds
- Gas assisted lift mechanism
- Activated with dual handles for safety
- Infinite lock height adjustment
- Solid and steady work surface
- Keyboard surface tilt (+/- 10°)
- Fits onto a 24" deep desk
- Weight capacity of 35lbs
- Spacious upper surface has room for all your equipment
- Separate Keyboard/mouse surfaces
- Units total weight is 40lbs for ease of installation
- Can accommodate both clamp and gromet mount monitor arms