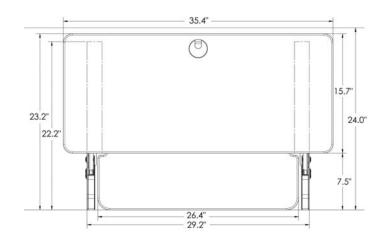

### SSW-02 Sit-Stand Workstation

- No Assembly required
- Easy to use adjusts in seconds
- Gas assisted lift mechanism
- Activated with dual handles for safety
- Infinite lock height adjustment
- Solid and steady work surface
- Keyboard surface tilt (+/- 10°)
- Fits onto a 24" deep desk
- Weight capacity of 35lbs
- Spacious upper surface has room for all your equipment
- Separate Keyboard/mouse surfaces
- Units total weight is 40lbs for ease of installation
- Can accommodate both clamp and gromet mount monitor arms