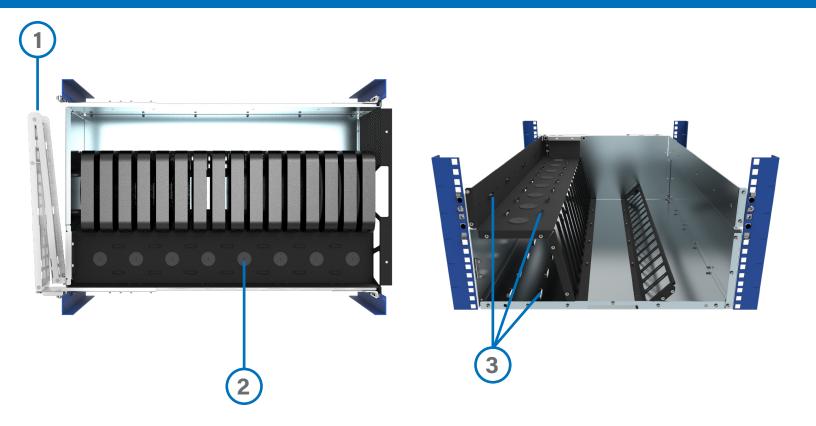

## **Specs**

- 1. Fully articulated Cable Management Arm

- Convenient cable pass through locations
  Designated cable pathways with integrated tie points
  High-quality ball bearing slide rails
  Removable side panel for cable access and exhaust containment