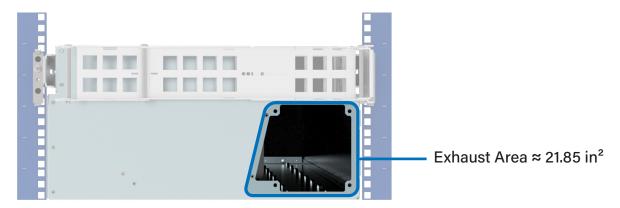

## **Airflow Management**

- Intake and exhaust manifolds separate hot and cold air
- Mounting holes allow option for adding fans to increase airflow if needed

Front

Rear

If we can't mount it, no one can.