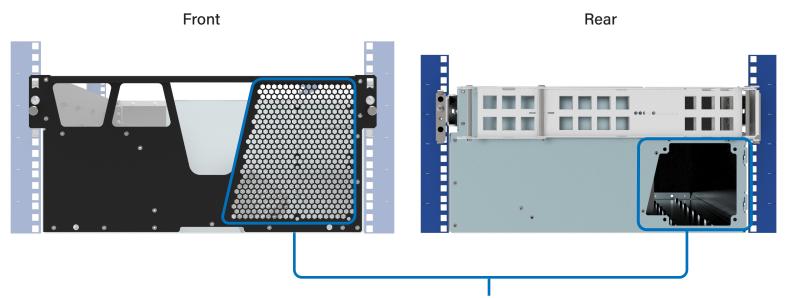

## **Airflow Management**

- Intake and exhaust manifolds separate hot and cold air
- Mounting holes allow option for adding fans to increase airflow if needed

Front

Rear

If we can't mount it, no one can.