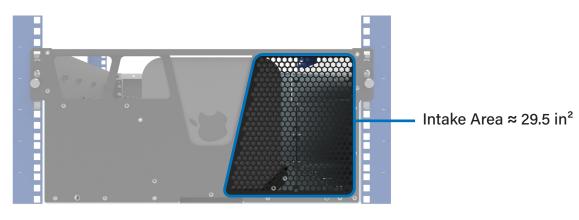

## **Airflow Management**

- Intake and exhaust manifolds separate hot and cold air
- Mounting holes allow option for adding fans to increase airflow if needed

Front

Rear

If we can't mount it, no one can.