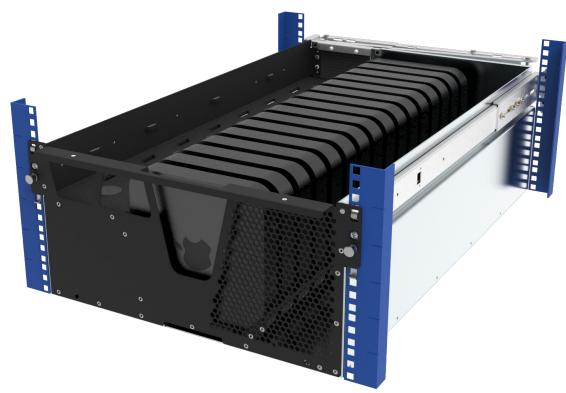

#### **Maximize Space and Performance**

RackSolutions' Mac Mini Shelf allows you to mount as many Macs per square foot as possible. We built these mounts to perfectly optimize space and airflow so the customer can be sure that their Macs will last.

#### **Key Features**

- Decrease deployment times with quick mount rail design and increased shelf density
- 5U sliding enclosure mounts 16 Mac Mini devices
- Designed for enterprise deployments and data center environments
- Lower installation cost per device
- Does not interfere with power button or peripheral ports