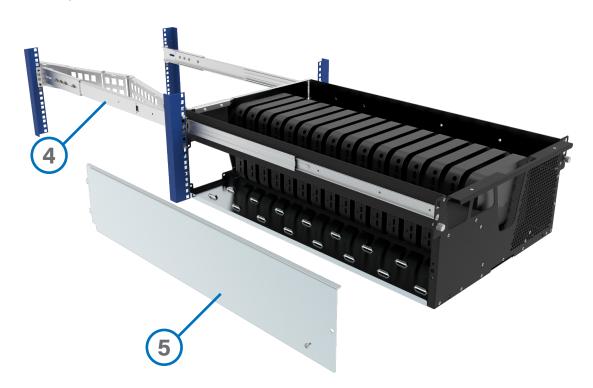

## **Specs**

- 1. Fully articulated Cable Management Arm

- Convenient cable pass through locations
  Designated cable pathways with integrated tie points
  High-quality ball bearing slide rails
  Removable side panel for cable access and exhaust containment