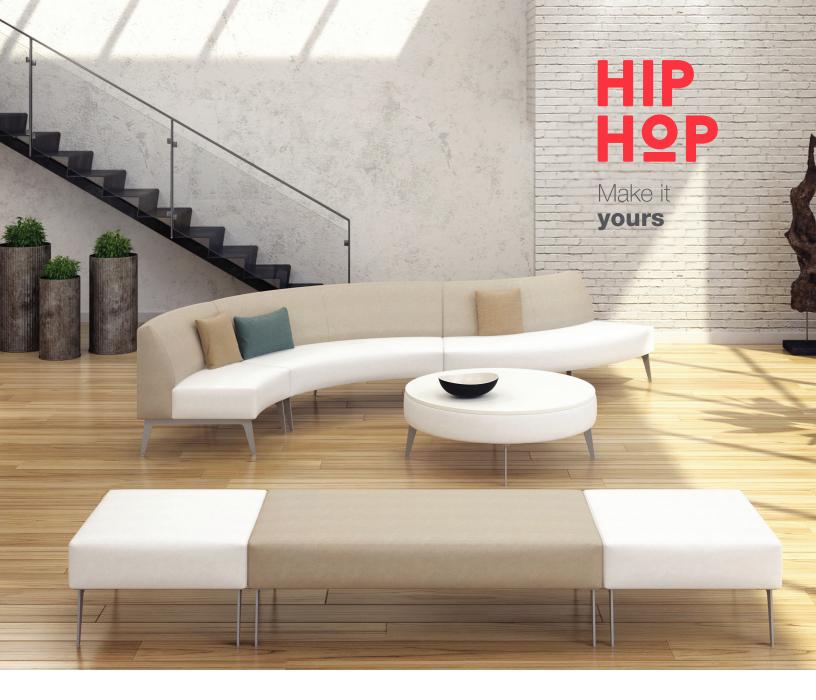

## A COHESIVE **MIX AND MATCH** COLLECTION

With clean lines perfectly suited to any type of environment, HIP HOP lets you create inviting and personalized configurations. Combine rectangular, square, curved and round elements to meet your needs and reinvent your spaces.

This modern collection easily adapts to any *décor* thanks to its extensive selection of laminate finishes and upholstery choices. For an endless source of inspired combinations!

Transform a cultural space into a comfortable area for learning and discussion.