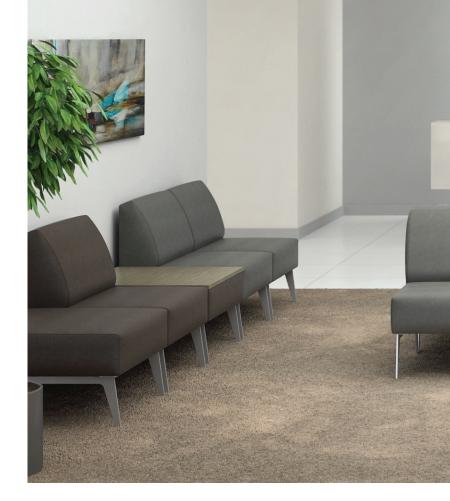

## A COHESIVE **MIX AND MATCH** COLLECTION

With clean lines perfectly suited to any type of environment, HIP HOP lets you create inviting and personalized configurations. Combine rectangular, square, curved and round elements to meet your needs and reinvent your spaces.

This modern collection easily adapts to any *décor* thanks to its extensive selection of laminate finishes and upholstery choices. For an endless source of inspired combinations!

Transform a cultural space into a comfortable area for learning and discussion.