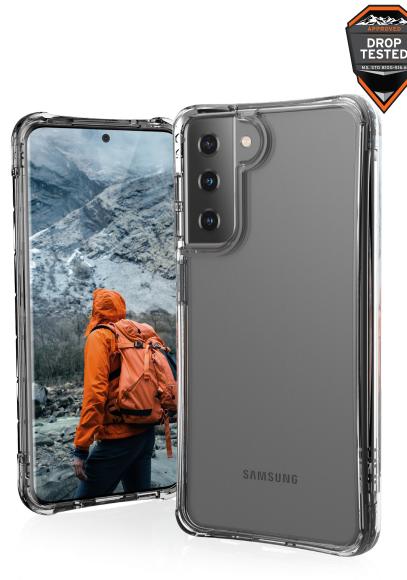

MODERN PROTECTION

DESIGNED FOR

## SAMSUNG GALAXY S21 | S21 5G

CASE FEATURES

1 // IMPACT RESISTANT

2 // FEATHER LIGHT

**3** // AIR-SOFT CORNERS

**4** // WIRELESS CHARGING

**5** // MEDICAL-GRADE WIPE TESTED

**TESTED & CERTIFIED. 168 HRS OF MEDICAL GRADE** TESTING.