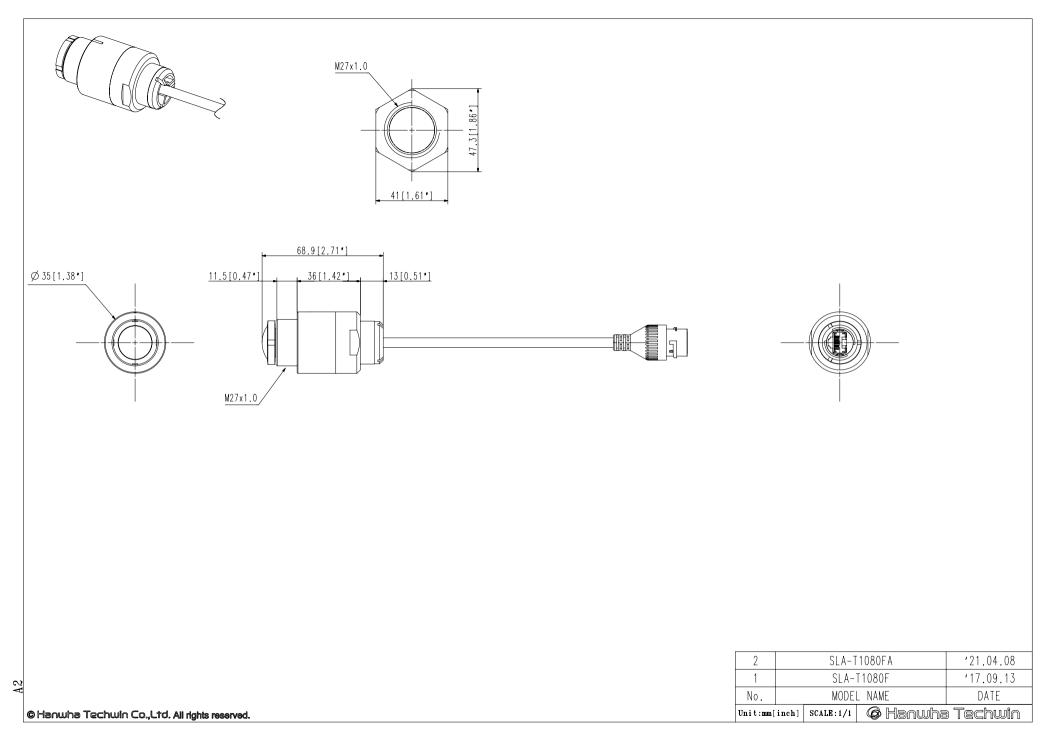

| Max. Aperture Ratio         | F1.6                          |
|-----------------------------|-------------------------------|
| Angular Field of View       | H: 187°, V: 113.9°            |
| Mount Type                  | RJ12 connected with main unit |
| Focus Control               | fixed                         |
| Mechanical                  |                               |
| Color / Material            | Black / Metal                 |
| Product dimensions / weight | Ø35xL68.9mm, 430g             |